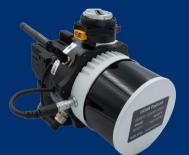

· Flight Control: Auterion Skynode
- · FPV Camera
- · Remote ID Ready
- · NDAA Compliant
- · 4G LTE cell modem



### CRD1

- Motors: (4) X6 170kv
- Propeller size: 24"
- Weight: ~12 lbs. / ~5.5kg
- Max payload: ~20 lbs. / ~9 kg
- MTOW: 44 lbs. / 20kg
- Power: 10-25Ah 44v 2-6s
- Flight time: ~20– 45 minutes (varies with payload and weather conditions)
- Control range: ~9 miles / ~15 km
- Max speed: 50 mph / 72 km/h
- Flight Control- Auterion Skynode
- Dust & water-resistant
- Maximum thrust ~88 lbs. / ~40 kg
- FPV Camera
- Remote ID
- LTE 4G
- 2.4/5ghz Wifi

#### **GCS Radio**

- 5.5 inch 1000nits screen
- Android OS
- 4G LTE
- USB
- HDMI
- Micro SD Card
- 15km Control Distance
- FCC certified
- 1080P HD
- 13 hr operation
- IP53
- Operating Temp 10° ~ 50°
- AMC ground control software





#### Resepi Hesai XT-32 LiDAR sensor



# Sony α7R 61MP camera with Pixy gimbal



## EchoLogger ECT D052S bathymetric sounder