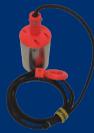

pliant
- · 4G LTE cell modem



### CRD1

- Motors: (4) X6 170kv
- Propeller size: 24"
- Weight: ~12 lbs. / ~5.5kg
- Max payload: ~20 lbs. / ~9 kg
- MTOW: 44 lbs. / 20kg
- Power: 10-25Ah 44v 2-6s
- Flight time: ~20– 45 minutes (varies with payload and weather conditions)
- Control range: ~9 miles / ~15 km
- Max speed: 50 mph / 72 km/h
- Flight Control- Auterion Skynode
- Dust & water-resistant
- Maximum thrust ~88 lbs. / ~40 kg
- FPV Camera
- Remote ID
- LTE 4G
- 2.4/5ghz Wifi

#### **GCS Radio**

- 5.5 inch 1000nits screen
- Android OS
- 4G LTE
- USB
- HDMI
- Micro SD Card
- 15km Control Distance
- FCC certified
- 1080P HD
- 13 hr operation
- IP53
- Operating Temp 10° ~ 50°
- AMC ground control software





#### Resepi Hesai XT-32 LiDAR sensor



# Sony α7R 61MP camera with Pixy gimbal



## EchoLogger ECT D052S bathymetric sounder