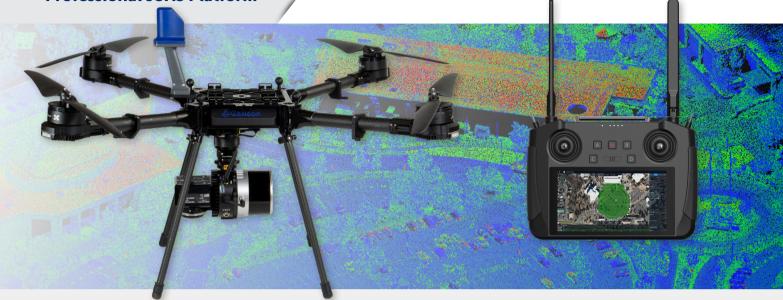

The Carlson CRD1 is an American made sUAS platform with a LiDAR, photogrammetry, bathymetry, or other payload capacity up to 20lbs. The CRD1 is specifically designed for advanced users in the surveying, construction, engineering, mining, quarry, land development, and related industries

#### **KEY SPECIFICATIONS**

- · Motors: (4) X6 170kv
- · Propeller size: 24"
- · Weight: ~12 lbs. / ~5.5kg
- · Max payload: ~20 lbs. / ~9 kg
- Flight time: ~20-45 minutes (varies with payload and weather conditions)
- · Control range: ~9 miles / ~15 km
- · Max speed: 50 mph / 72 km/h
- · Flight Control: Auterion Skynode
- · FPV Camera
- · Remote ID Ready
- · NDAA Compliant
- · 4G LTE cell modem

### CRD1

- Motors: (4) X6 170kv
- Propeller size: 24"
- Weight: ~12 lbs. / ~5.5kg
- Max payload: ~20 lbs. / ~9 kg
- MTOW: 44 lbs. / 20kg
- Power: 10-25Ah 44v 2-6s
- Flight time: ~20– 45 minutes (varies with payload and weather conditions)
- Control range: ~9 miles / ~15 km
- Max speed: 50 mph / 72 km/h
- Flight Control- Auterion Skynode
- Dust & water-resistant
- Maximum thrust ~88 lbs. / ~40 kg
- FPV Camera
- Remote ID
- LTE 4G
- 2.4/5ghz Wifi

#### **GCS Radio**

- 5.5 inch 1000nits screen
- Android OS
- 4G LTE
- USB
- HDMI
- Micro SD Card
- 15km Control Distance
- FCC certified
- 1080P HD
- 13 hr operation
- IP53
- Operating Temp 10° ~ 50°
- AMC ground control software