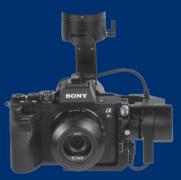

FPV Camera
- · Remote ID Ready
- · NDAA Compliant
- · 4G LTE cell modem



### CRD1

- Motors: (4) X6 170kv
- Propeller size: 24"
- Weight: ~12 lbs. / ~5.5kg
- Max payload: ~20 lbs. / ~9 kg
- MTOW: 44 lbs. / 20kg
- Power: 10-25Ah 44v 2-6s
- Flight time: ~20– 45 minutes (varies with payload and weather conditions)
- Control range: ~9 miles / ~15 km
- Max speed: 50 mph / 72 km/h
- Flight Control- Auterion Skynode
- Dust & water-resistant
- Maximum thrust ~88 lbs. / ~40 kg
- FPV Camera
- Remote ID
- LTE 4G
- 2.4/5ghz Wifi

#### **GCS Radio**

- 5.5 inch 1000nits screen
- Android OS
- 4G LTE
- USB
- HDMI
- Micro SD Card
- 15km Control Distance
- FCC certified
- 1080P HD
- 13 hr operation
- IP53
- Operating Temp 10° ~ 50°
- AMC ground control software





#### Resepi Hesai XT-32 LiDAR sensor



# Sony α7R 61MP camera with Pixy gimbal



## EchoLogger ECT D052S bathymetric sounder