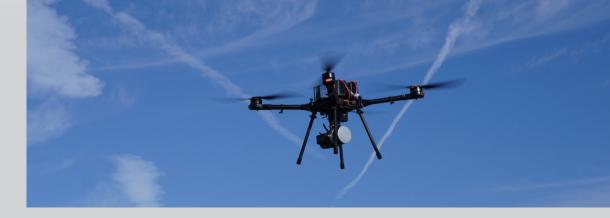

The Carlson CRD1 is an American made sUAS platform with a LiDAR, photogrammetry, bathymetry, or other payload capacity up to 20lbs. The CRD1 is specifically designed for advanced users in the surveying, construction, engineering, mining, quarry, land development, and related industries

#### **KEY SPECIFICATIONS**

- · Motors: (4) X6 170kv
- · Propeller size: 24"
- · Weight: ~12 lbs. / ~5.5kg
- · Max payload: ~20 lbs. / ~9 kg
- Flight time: ~20-45 minutes (varies with payload and weather conditions)
- · Control range: ~9 miles / ~15 km
- · Max speed: 50 mph / 72 km/h
- · Flight Control: Auterion Skynode
- · FPV Camera
- · Remote ID Ready
- · NDAA Compliant
- · 4G LTE cell modem

### CRD1

- Motors: (4) X6 170kv
- Propeller size: 24"
- Weight: ~12 lbs. / ~5.5kg
- Max payload: ~20 lbs. / ~9 kg
- MTOW: 44 lbs. / 20kg
- Power: 10-25Ah 44v 2-6s
- Flight time: ~20– 45 minutes (varies with payload and weather conditions)
- Control range: ~9 miles / ~15 km
- Max speed: 50 mph / 72 km/h
- Flight Control- Auterion Skynode
- Dust & water-resistant
- Maximum thrust ~88 lbs. / ~40 kg
- FPV Camera
- Remote ID
- LTE 4G
- 2.4/5ghz Wifi