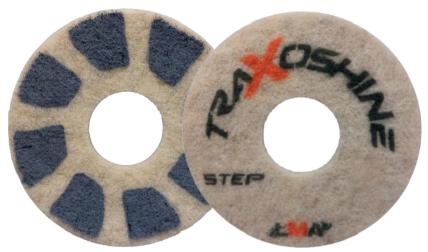

## **INNOVATIVE PADS**

**TRAXOSHINE** are special and unique diamond floor pads designed in LMA Machine laboratory with an **innovative formula** which allows to **mirror polishing** marble, granite, concrete, terrazzo and natural stones surfaces **without the use of polishing powders** in just 3 steps!

## **INNOVATIVE FORMULA**

LMA laboratories believes in **productive research** of new products and formulas that are always avant-garde preserving the "made in Italy" warranty.

TRAXOSHINE are designed with a **flexible and resistant** support for quickly grinding and polishing the surface, leaving a homogeneous finish.

# TRAXOSHINE: 1,2,3,LUX...