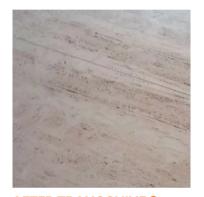

**AFTER TRAXOSHINE 1** 

### **TRAXOSHINE 2:**

ideal for removing small scratches. It leaves a particular semi-gloss floor (for the restoration of the shininess you can start straight from step n.2).

**TRAXOSHINE 3:** 

it mechanically closes the floor and leaves a high level of mechanic shininess avoiding the use of 2 discs.