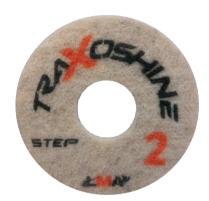

### **TRAXOSHINE 2:**

ideal for removing small scratches. It leaves a particular semi-gloss floor (for the restoration of the shininess you can start straight from step n.2).

**TRAXOSHINE 3:** 

it mechanically closes the floor and leaves a high level of mechanic shininess avoiding the use of 2 discs.

**AFTER TRAXOSHINE 2** 