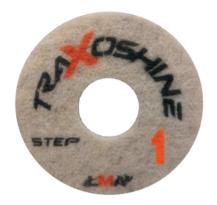

#### **TRAXOSHINE 1:**

Functional for removing scratches left in time and for removing cement sealant; TRAXOSHINE 1 are not to be confused or replaced with the metallic grain 2 which has a superior efficiency in case of removal of marks or sealant/mastic epoxy.

**AFTER TRAXOSHINE 1** 