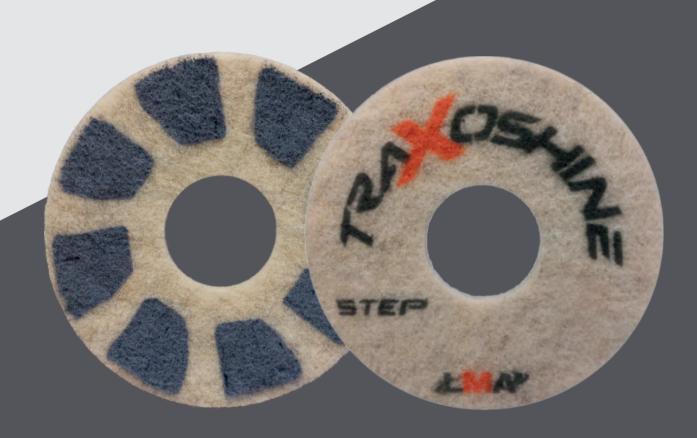

## **INNOVATIVE PADS**

**TRAXOSHINE** are special and unique diamond floor pads designed in LMA Machine laboratory with an **innovative formula** which allows to **mirror polishing** marble, granite, concrete, terrazzo and natural stones surfaces **without the use of polishing powders** in just 3 steps!

## **INNOVATIVE FORMULA**

LMA laboratories believes in **productive research** of new products and formulas that are always avant-garde preserving the "made in Italy" warranty.

TRAXOSHINE are designed with a **flexible and resistant** support for quickly grinding and polishing the surface, leaving a homogeneous finish.

# TRAXOSHINE: 1,2,3,LUX...