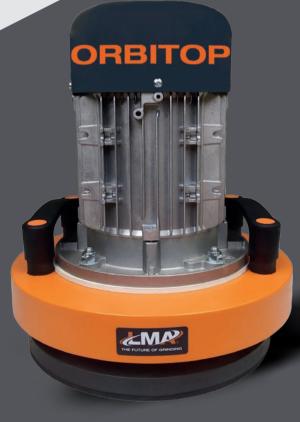

# SINGLE DISC MACHINES ORBITOP

Professional machines for grinding, polishing and cleaning all types of civil and industrial floors.

#### Roto-orbital manual grinder

ORBITOP 10 was designed to meet the widest range of market needs. Thanks to its roto-orbital movement, ORBITOP allows the user to polish **marble** countertops, vanities, tables and smaller surfaces.

# Orbitop with splash guard

| <b>TECHNICAL DATA</b> |            | ORBITOP 10  | ORBITOP 11  |
|-----------------------|------------|-------------|-------------|
| POWER                 | [W-Hp] max | 1000-1,3Hp  | 1400-1,8Hp  |
| POWER SUPPLY          | [ph V-Hz]  | 1-220-50    | 1-220-50    |
| AMPERAGE              | [A]        | m           | m           |
| SWINGS PER MINUTE     | [Z]        | 1400        | 1400        |
| WORK AREA WIDTH       | [mm]       | 280         | 280         |
| DIMENSIONS L X P X A  | [mm]       | 320x250x300 | 320x250x300 |
| WEIGHT                | [kg]       | 23          | 28          |
|                       |            |             |             |
|                       |            |             |             |
|                       |            |             |             |