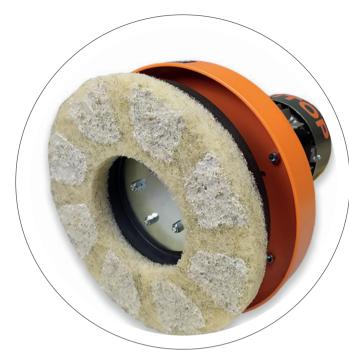

### Traxopad

Recommended for use with specialized **TRAXOPAD DIAMOND DISCS** for the restoration and polishing of countertops, work tops, vanities and steps in **marble**, **concrete**, terrazzo and terrazzo tile.