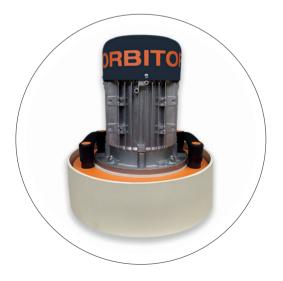

# Orbitop with splash guard

| <b>TECHNICAL DATA</b> |            | ORBITOP 10  | ORBITOP 11  |
|-----------------------|------------|-------------|-------------|
| POWER                 | [W-Hp] max | 1000-1,3Hp  | 1400-1,8Hp  |
| POWER SUPPLY          | [ph V-Hz]  | 1-220-50    | 1-220-50    |
| AMPERAGE              | [A]        | m           | m           |
| SWINGS PER MINUTE     | [Z]        | 1400        | 1400        |
| WORK AREA WIDTH       | [mm]       | 280         | 280         |
| DIMENSIONS L X P X A  | [mm]       | 320x250x300 | 320x250x300 |
| WEIGHT                | [kg]       | 23          | 28          |
|                       |            |             |             |
|                       |            |             |             |
|                       |            |             |             |