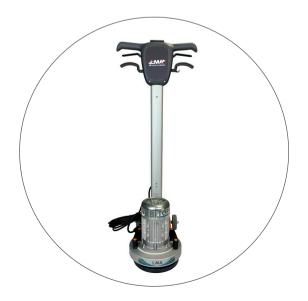

# SINGLE DISC MACHINES ORBITOP



Professional machines for grinding, polishing and cleaning all types of civil and industrial floors.





## **ALL THE ADVANTAGES OF OUR MACHINES**

#### Roto-orbital manual grinder

ORBITOP 10 was designed to meet the widest range of market needs. Thanks to its roto-orbital movement, ORBITOP allows the user to polish **marble** countertops, vanities, tables and smaller surfaces.

Ideal for **micro-polishing** treatments with Traxopad diamond abrasive pads and for treatments with polishing powders, waxes and crystallizers.





Sander equipped with practical handles, anti-vibration mounts, on-off emergency button, 8mt of cable and pad holder. Possibility of adding a long handle.

Long handle for work on stairs





### Traxopad

Recommended for use with specialized **TRAXOPAD DIAMOND DISCS** for the restoration and polishing of countertops, work tops, vanities and steps in **marble**, **concrete**, terrazzo and terrazzo tile.

#### Orbitop with handle and Traxo





# Orbitop with splash guard

| <b>TECHNICAL DATA</b> |            | ORBITOP 10  | ORBITOP 11  |
|-----------------------|------------|-------------|-------------|
| POWER                 | [W-Hp] max | 1000-1,3Hp  | 1400-1,8Hp  |
| POWER SUPPLY          | [ph V-Hz]  | 1-220-50    | 1-220-50    |
| AMPERAGE              | [A]        | m           | m           |
| SWINGS PER MINUTE     | [Z]        | 1400        | 1400        |
| WORK AREA WIDTH       | [mm]       | 280         | 280         |
| DIMENSIONS L X P X A  | [mm]       | 320