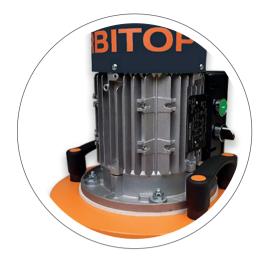

# Orbitop with splash guard

| <b>TECHNICAL DATA</b> |            | ORBITOP 10  | ORBITOP 11  |
|-----------------------|------------|-------------|-------------|
| POWER                 | [W-Hp] max | 1000-1,3Hp  | 1400-1,8Hp  |
| POWER SUPPLY          | [ph V-Hz]  | 1-220-50    | 1-220-50    |
| AMPERAGE              | [A]        | m           | m           |
| SWINGS PER MINUTE     | [Z]        | 1400        | 1400        |
| WORK AREA WIDTH       | [mm]       | 280         | 280         |
| DIMENSIONS L X P X A  | [mm]       | 320x250x300 | 320x250x300 |
| WEIGHT                | [kg]       | 23          | 28          |
|                       |            |             |             |
|                       |            |             |             |
|                       |            |             |             |