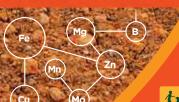

# TRACEMAXX

TRACE ELEMENT PACKAGE

- Prevents plant nutrient deficiencies
- Replenishes key micronutrients needed for healthy growth
- Highly available plant nutrients
- Increases colour response

2L

This product is safe for use around children and domestic cats and dogs. Nutrient Analysis (w/v): Iron (Fe) 1%, Magnesium (Mg) 0.5%, Zinc (Zn) 0.25%, Manganese (Mn) 0.25%, Copper (Cu) 0.25%, Boron (B) 0.125%, Molybdenam (Mo) 0.0125%

#### **Product description**

TRACEMAXX is a professional liquid trace element package used to compliment your core fertiliser program. Delivers 7 essential nutrients that your turf requires to reach its full potential with this easy-to-use Hose On bottle. Treats up to 200m<sup>2</sup>.