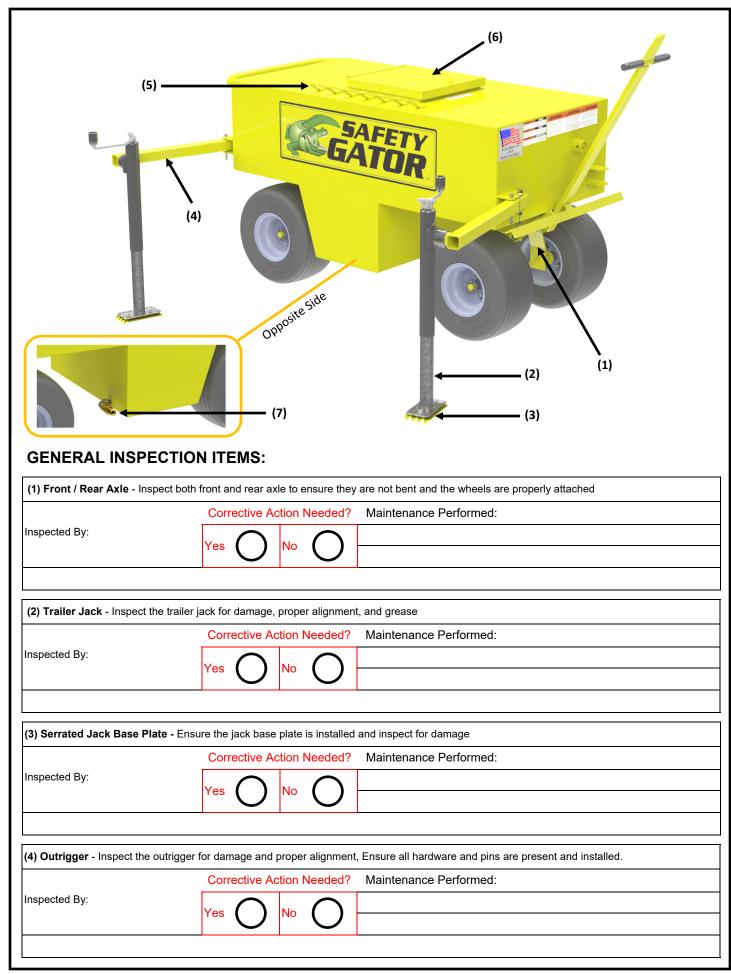

## SAFETY GATOR MOBILE FALL CART INSPECTION AND MAINTENANCE LOG PLEASE COPY THIS LOG, FILL IT OUT BEFORE EACH USE, AND KEEP IT IN YOUR RECORDS. JOB NAME: **EQUIPMENT MODEL #:** SG-000-09-ASM EQUIPMENT SERIAL #: **INSPECTION DATE:** (1) (2) -(3) **GENERAL INSPECTION ITEMS:** LEA<mark>ding E</mark>dge (1) General Cart / Frame Damage - Inspect for Loose, bent or damaged parts Maintenance Performed: Corrective Action Needed? Inspected By: Yes No (2) General Cart / Frame Welded Connections - Inspect welded connections for visible distortion, cracks or other damage Maintenance Performed: Corrective Action Needed? Inspected By: Yes No (3) Wheels and Tires - Inspect wheels and tires for damage, flat spots or excessive build up Corrective Action Needed? Maintenance Performed: Inspected By: (4) Safety Labels - Inspect that all of the Safety Labels are present and legible (The user manual has a complete listing of labels and locations) Corrective Action Needed? Maintenance Performed: Inspected By: No Yes

| (5) Fall Restraint Tie-Off   | Rings - Inspect for distortion    | on or dan | nage       |                                                                                                                       |
|------------------------------|-----------------------------------|-----------|------------|-----------------------------------------------------------------------------------------------------------------------|
| Inspected By:                | Corrective Action Needed?         |           |            | Maintenance Performed:                                                                                                |
|                              | Yes O                             | No        | 0          |                                                                                                                       |
| (6) Fill Hatch - inspect the | fill hatch for damage and         | proper a  | alignment  |                                                                                                                       |
|                              | Corrective Action Needed? Mainten |           |            | Maintenance Performed:                                                                                                |
| nspected By:                 | Yes O                             | No        | 0          |                                                                                                                       |
| 7) Drain Valve – Ensure tl   | ne drain valve is in proper       | working   | order and  | d does not leak                                                                                                       |
| Inspected By:                | Corrective A                      | ction N   | eeded?     | Maintenance Performed:                                                                                                |
|                              | Yes O                             | No        | $\bigcirc$ |                                                                                                                       |
|                              |                                   |           |            |                                                                                                                       |
| For Techni                   |                                   |           |            | n manual specific to your make and model of Mobile Fall Protection cart.  90 / TechnicalSupport@leadingedgesafety.net |
| For Techni                   |                                   |           |            | n manual specific to your make and model of Mobile Fall Protection cart.  90 / TechnicalSupport@leadingedgesafety.net |
| For Techni                   |                                   |           |            |                                                                                                                       |
| For Techni                   |                                   |           |            |                                                                                                                       |
| For Techni                   |                                   |           |            |                                                                                                                       |