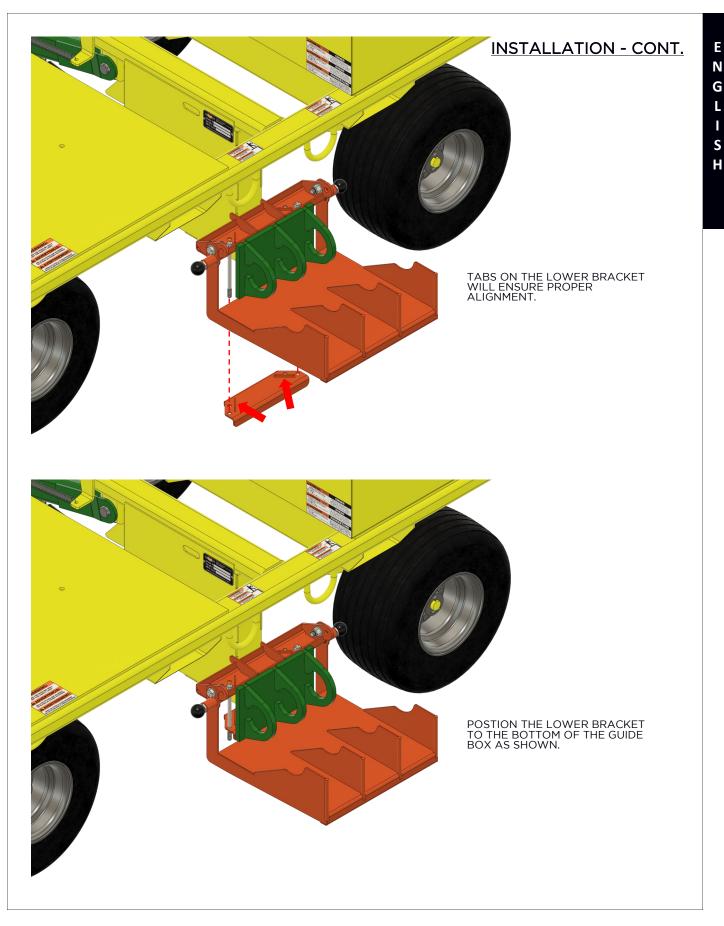

#### 3.0 USE AND LIMITATIONS

- 3.1 Ensure the SRL Tray is locked in it's horizontal position before placing SRLs in the tray.
- **3.2** SRLs shall be removed from the tray prior to lifting, hoisting, or transport.
- **3.3** Ensure the SRL Tray is locked in it's vertical position prior to lifting, hoisting, or transport.
- **3.4** Do not use if the SRL Tray cannot be locked in the horizontal or vertical position utilizing the Knob Retractable Spring Plungers.
- **3.5** Do not use if the SRL Tray has been damaged as the result of a fall or mishandling.
- 3.6 SRLs shall properly secured to the Fall Arrest Attachment Points.
- **3.7** SRLs and their components shall be in compliance with current ANSI Z359 requirements.
- **3.8** The number of SRLs placed in the SRL Tray shall never exceed the number of Fall Arrest Attachment Points of the Mobile Fall Protection Cart the SRL Tray is installed on.
- **3.9** The number of SRLs placed in the SRL Tray shall never exceed the maximum number of users allowed in Fall Arrest based on the substrate the Mobile Fall Protection Cart is being used upon. (*Refer to the applicable instruction manual for your Mobile Fall Protection Cart; Use & Limitations Approved Substrates for limitations.*)

#### 4.0 MAINTENANCE AND CARE

- **4.1** If the SRL Tray is damaged, replacement parts may be available for purchase. Refer to the SRL Tray parts diagram on page 4 for replacement part numbers.
- 4.2 Inspect all bolts, pins, springs, welds and paint for visible damage. .
- **4.3** Maintain the paint finish to prevent corrosion. Use rust inhibitive paint compatible with the powder coat finish.
- **4.4** Store the SRL Tray in a place protected from the weather.