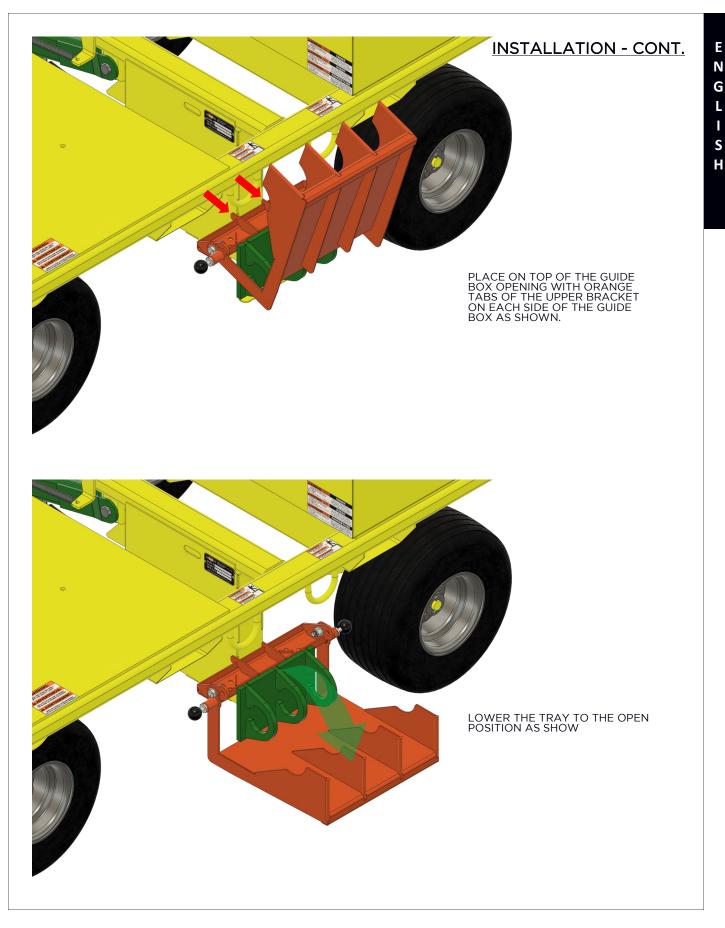

#### 1.0 APPLICATIONS

- 1.1 The SRL Tray shall only be used with Leading Edge Safety & AES Raptor Mobile Fall Protection Carts.
- **1.2** The SRL Tray allows for up to three Self-Retracting Lifelines (SRLs) to be placed in the tray to minimize entanglement of lifelines and maintain SRLs in the upright position.

#### 3.0 USE AND LIMITATIONS

- 3.1 Ensure the SRL Tray is locked in it's horizontal position before placing SRLs in the tray.
- **3.2** SRLs shall be removed from the tray prior to lifting, hoisting, or transport.
- **3.3** Ensure the SRL Tray is locked in it's vertical position prior to lifting, hoisting, or transport.
- **3.4** Do not use if the SRL Tray cannot be locked in the horizontal or vertical position utilizing the Knob Retractable Spring Plungers.
- **3.5** Do not use if the SRL Tray has been damaged as the result of a fall or mishandling.
- 3.6 SRLs shall properly secured to the Fall Arrest Attachment Points.
- **3.7** SRLs and their components shall be in compliance with current ANSI Z359 requirements.
- **3.8** The number of SRLs placed in the SRL Tray shall never exceed the number of Fall Arrest Attachment Points of the Mobile Fall Protection Cart the SRL Tray is installed on.
- **3.9** The number of SRLs placed in the SRL Tray shall never exceed the maximum number of users allowed in Fall Arrest based on the substrate the Mobile Fall Protection Cart is being used upon. (*Refer to the applicable instruction manual for your Mobile Fall Protection Cart; Use & Limitations Approved Substrates for limitations.*)