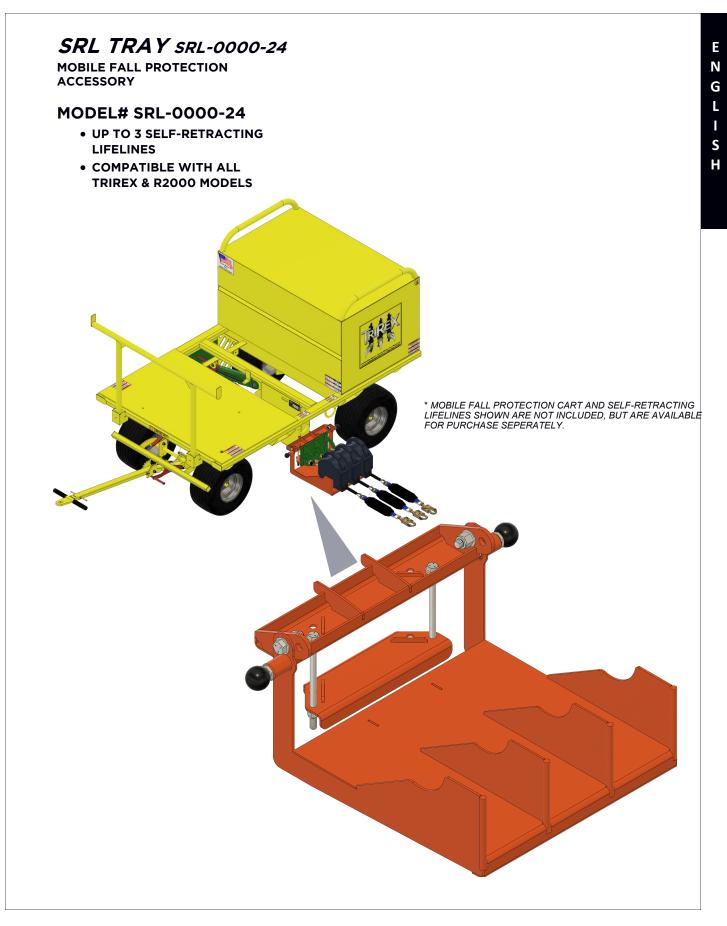

# **SRL TRAY**

Mobile Fall Protection Accessory

#### 1.0 APPLICATIONS

- 1.1 The SRL Tray shall only be used with Leading Edge Safety & AES Raptor Mobile Fall Protection Carts.
- **1.2** The SRL Tray allows for up to three Self-Retracting Lifelines (SRLs) to be placed in the tray to minimize entanglement of lifelines and maintain SRLs in the upright position.