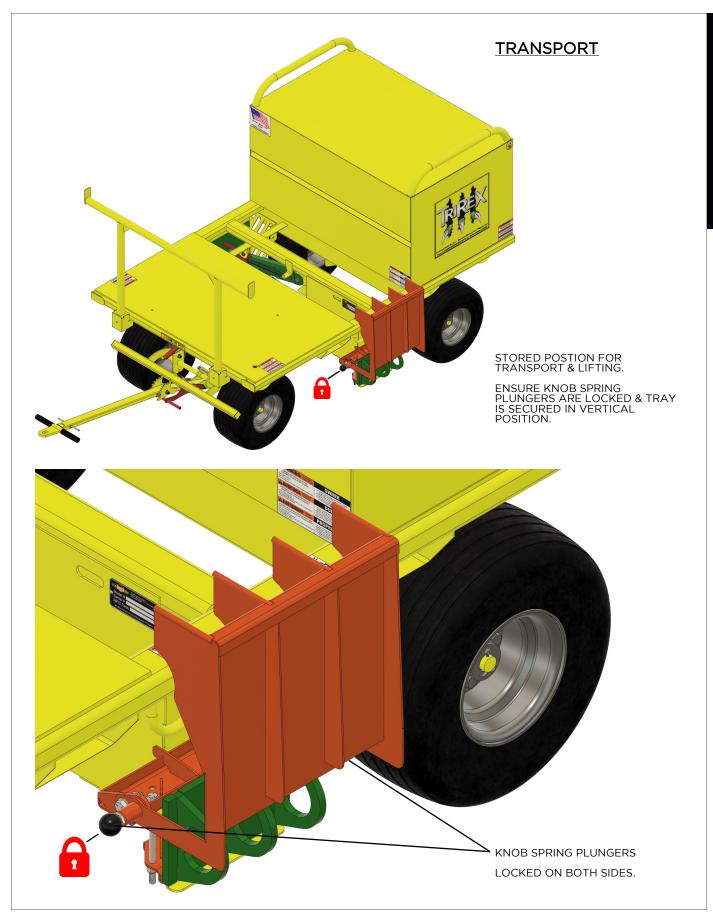

#### 3.0 USE AND LIMITATIONS

- 3.1 Ensure the SRL Tray is locked in it's horizontal position before placing SRLs in the tray.
- **3.2** SRLs shall be removed from the tray prior to lifting, hoisting, or transport.
- **3.3** Ensure the SRL Tray is locked in it's vertical position prior to lifting, hoisting, or transport.
- **3.4** Do not use if the SRL Tray cannot be locked in the horizontal or vertical position utilizing the Knob Retractable Spring Plungers.
- **3.5** Do not use if the SRL Tray has been damaged as the result of a fall or mishandling.
- 3.6 SRLs shall properly secured to the Fall Arrest Attachment Points.
- **3.7** SRLs and their components shall be in compliance with current ANSI Z359 requirements.
- **3.8** The number of SRLs placed in the SRL Tray shall never exceed the number of Fall Arrest Attachment Points of the Mobile Fall Protection Cart the SRL Tray is installed on.
- **3.9** The number of SRLs placed in the SRL Tray shall never exceed the maximum number of users allowed in Fall Arrest based on the substrate the Mobile Fall Protection Cart is being used upon. (*Refer to the applicable instruction manual for your Mobile Fall Protection Cart; Use & Limitations Approved Substrates for limitations.*)