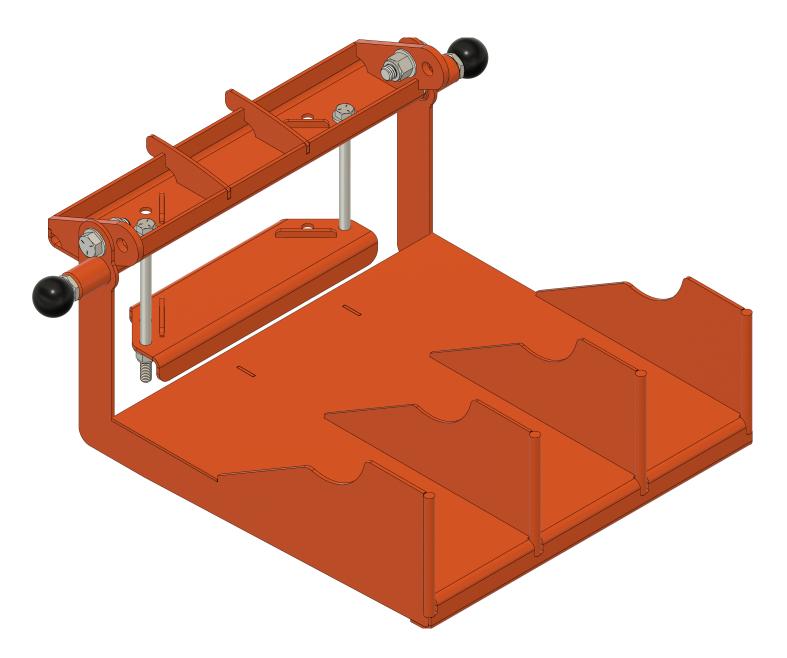

#### 1.0 APPLICATIONS

- 1.1 The SRL Tray shall only be used with Leading Edge Safety & AES Raptor Mobile Fall Protection Carts.
- **1.2** The SRL Tray allows for up to three Self-Retracting Lifelines (SRLs) to be placed in the tray to minimize entanglement of lifelines and maintain SRLs in the upright position.

#### 4.0 MAINTENANCE AND CARE

- **4.1** If the SRL Tray is damaged, replacement parts may be available for purchase. Refer to the SRL Tray parts diagram on page 4 for replacement part numbers.
- 4.2 Inspect all bolts, pins, springs, welds and paint for visible damage. .
- **4.3** Maintain the paint finish to prevent corrosion. Use rust inhibitive paint compatible with the powder coat finish.
- **4.4** Store the SRL Tray in a place protected from the weather.