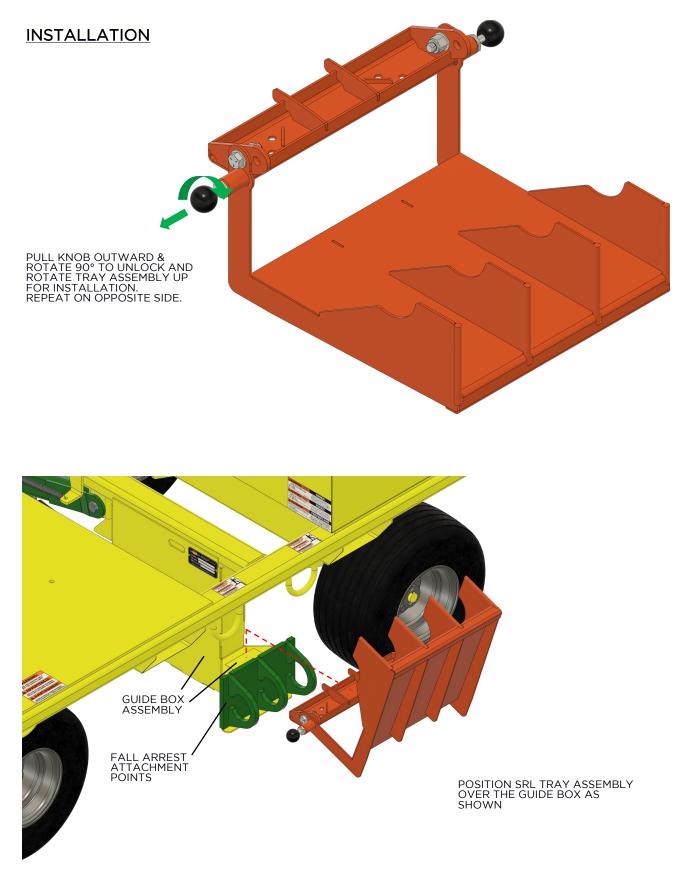

#### 3.0 USE AND LIMITATIONS

- 3.1 Ensure the SRL Tray is locked in it's horizontal position before placing SRLs in the tray.
- **3.2** SRLs shall be removed from the tray prior to lifting, hoisting, or transport.
- **3.3** Ensure the SRL Tray is locked in it's vertical position prior to lifting, hoisting, or transport.
- **3.4** Do not use if the SRL Tray cannot be locked in the horizontal or vertical position utilizing the Knob Retractable Spring Plungers.
- **3.5** Do not use if the SRL Tray has been damaged as the result of a fall or mishandling.
- 3.6 SRLs shall properly secured to the Fall Arrest Attachment Points.
- **3.7** SRLs and their components shall be in compliance with current ANSI Z359 requirements.
- **3.8** The number of SRLs placed in the SRL Tray shall never exceed the number of Fall Arrest Attachment Points of the Mobile Fall Protection Cart the SRL Tray is installed on.
- **3.9** The number of SRLs placed in the SRL Tray shall never exceed the maximum number of users allowed in Fall Arrest based on the substrate the Mobile Fall Protection Cart is being used upon. (*Refer to the applicable instruction manual for your Mobile Fall Protection Cart; Use & Limitations Approved Substrates for limitations.*)