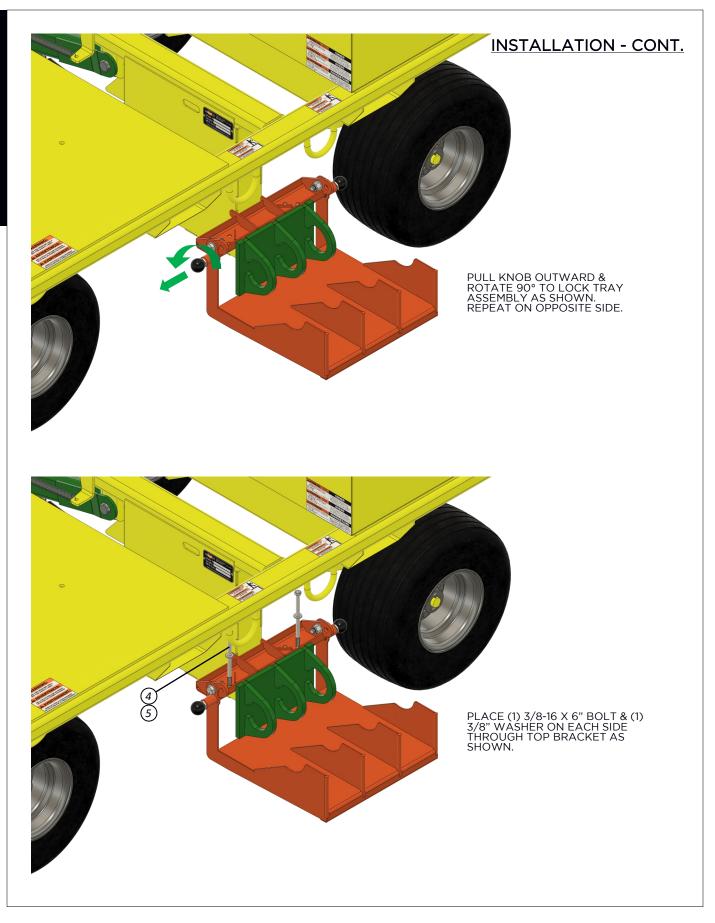

#### 3.0 USE AND LIMITATIONS

- 3.1 Ensure the SRL Tray is locked in it's horizontal position before placing SRLs in the tray.
- **3.2** SRLs shall be removed from the tray prior to lifting, hoisting, or transport.
- **3.3** Ensure the SRL Tray is locked in it's vertical position prior to lifting, hoisting, or transport.
- **3.4** Do not use if the SRL Tray cannot be locked in the horizontal or vertical position utilizing the Knob Retractable Spring Plungers.
- **3.5** Do not use if the SRL Tray has been damaged as the result of a fall or mishandling.
- 3.6 SRLs shall properly secured to the Fall Arrest Attachment Points.
- **3.7** SRLs and their components shall be in compliance with current ANSI Z359 requirements.
- **3.8** The number of SRLs placed in the SRL Tray shall never exceed the number of Fall Arrest Attachment Points of the Mobile Fall Protection Cart the SRL Tray is installed on.
- **3.9** The number of SRLs placed in the SRL Tray shall never exceed the maximum number of users allowed in Fall Arrest based on the substrate the Mobile Fall Protection Cart is being used upon. (*Refer to the applicable instruction manual for your Mobile Fall Protection Cart; Use & Limitations Approved Substrates for limitations.*)

#### 4.0 MAINTENANCE AND CARE

- **4.1** If the SRL Tray is damaged, replacement parts may be available for purchase. Refer to the SRL Tray parts diagram on page 4 for replacement part numbers.
- 4.2 Inspect all bolts, pins, springs, welds and paint for visible damage. .
- **4.3** Maintain the paint finish to prevent corrosion. Use rust inhibitive paint compatible with the powder coat finish.
- **4.4** Store the SRL Tray in a place protected from the weather.