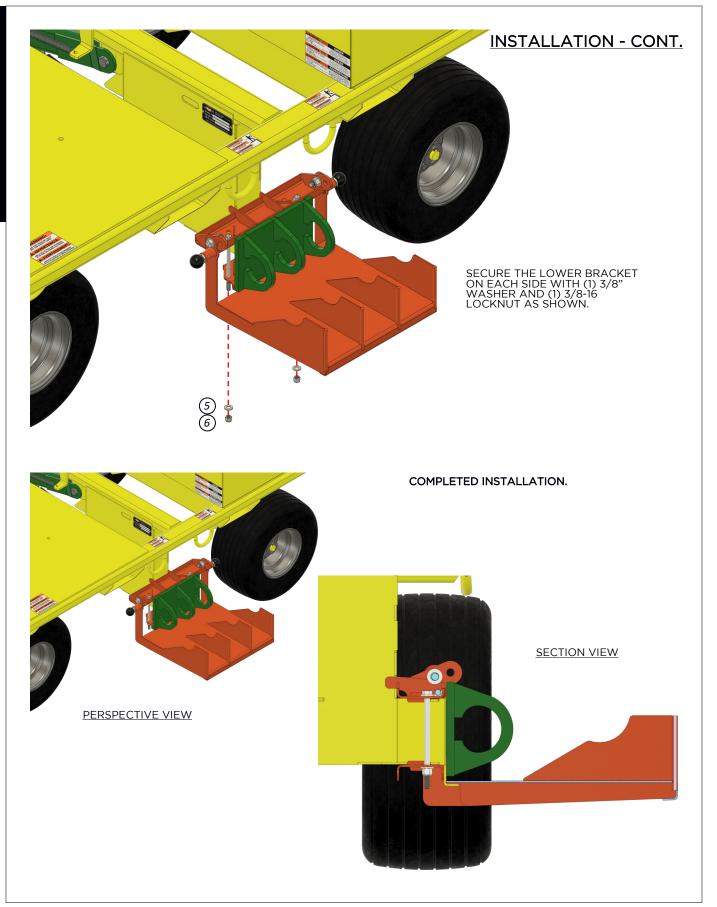

#### 3.0 USE AND LIMITATIONS

- 3.1 Ensure the SRL Tray is locked in it's horizontal position before placing SRLs in the tray.
- **3.2** SRLs shall be removed from the tray prior to lifting, hoisting, or transport.
- **3.3** Ensure the SRL Tray is locked in it's vertical position prior to lifting, hoisting, or transport.
- **3.4** Do not use if the SRL Tray cannot be locked in the horizontal or vertical position utilizing the Knob Retractable Spring Plungers.
- **3.5** Do not use if the SRL Tray has been damaged as the result of a fall or mishandling.
- 3.6 SRLs shall properly secured to the Fall Arrest Attachment Points.
- **3.7** SRLs and their components shall be in compliance with current ANSI Z359 requirements.
- **3.8** The number of SRLs placed in the SRL Tray shall never exceed the number of Fall Arrest Attachment Points of the Mobile Fall Protection Cart the SRL Tray is installed on.
- **3.9** The number of SRLs placed in the SRL Tray shall never exceed the maximum number of users allowed in Fall Arrest based on the substrate the Mobile Fall Protection Cart is being used upon. (*Refer to the applicable instruction manual for your Mobile Fall Protection Cart; Use & Limitations Approved Substrates for limitations.*)

#### 4.0 MAINTENANCE AND CARE

- **4.1** If the SRL Tray is damaged, replacement parts may be available for purchase. Refer to the SRL Tray parts diagram on page 4 for replacement part numbers.
- 4.2 Inspect all bolts, pins, springs, welds and paint for visible damage. .
- **4.3** Maintain the paint finish to prevent corrosion. Use rust inhibitive paint compatible with the powder coat finish.
- **4.4** Store the SRL Tray in a place protected from the weather.