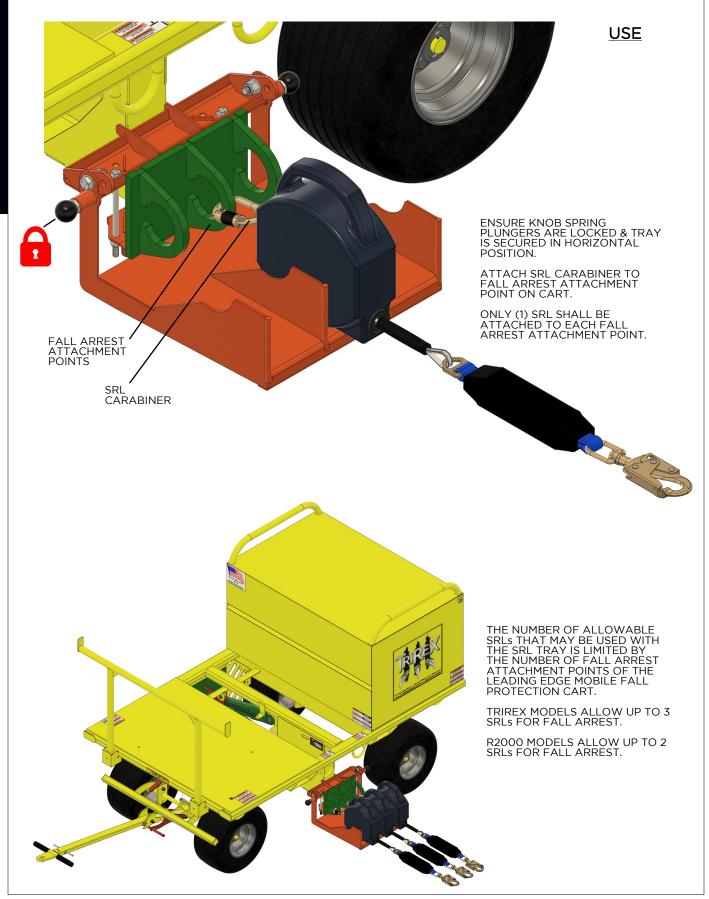

#### 1.0 APPLICATIONS

- 1.1 The SRL Tray shall only be used with Leading Edge Safety & AES Raptor Mobile Fall Protection Carts.
- **1.2** The SRL Tray allows for up to three Self-Retracting Lifelines (SRLs) to be placed in the tray to minimize entanglement of lifelines and maintain SRLs in the upright position.

#### 3.0 USE AND LIMITATIONS

- 3.1 Ensure the SRL Tray is locked in it's horizontal position before placing SRLs in the tray.
- **3.2** SRLs shall be removed from the tray prior to lifting, hoisting, or transport.
- **3.3** Ensure the SRL Tray is locked in it's vertical position prior to lifting, hoisting, or transport.
- **3.4** Do not use if the SRL Tray cannot be locked in the horizontal or vertical position utilizing the Knob Retractable Spring Plungers.
- **3.5** Do not use if the SRL Tray has been damaged as the result of a fall or mishandling.
- 3.6 SRLs shall properly secured to the Fall Arrest Attachment Points.
- **3.7** SRLs and their components shall be in compliance with current ANSI Z359 requirements.
- **3.8** The number of SRLs placed in the SRL Tray shall never exceed the number of Fall Arrest Attachment Points of the Mobile Fall Protection Cart the SRL Tray is installed on.
- **3.9** The number of SRLs placed in the SRL Tray shall never exceed the maximum number of users allowed in Fall Arrest based on the substrate the Mobile Fall Protection Cart is being used upon. (*Refer to the applicable instruction manual for your Mobile Fall Protection Cart; Use & Limitations Approved Substrates for limitations.*)