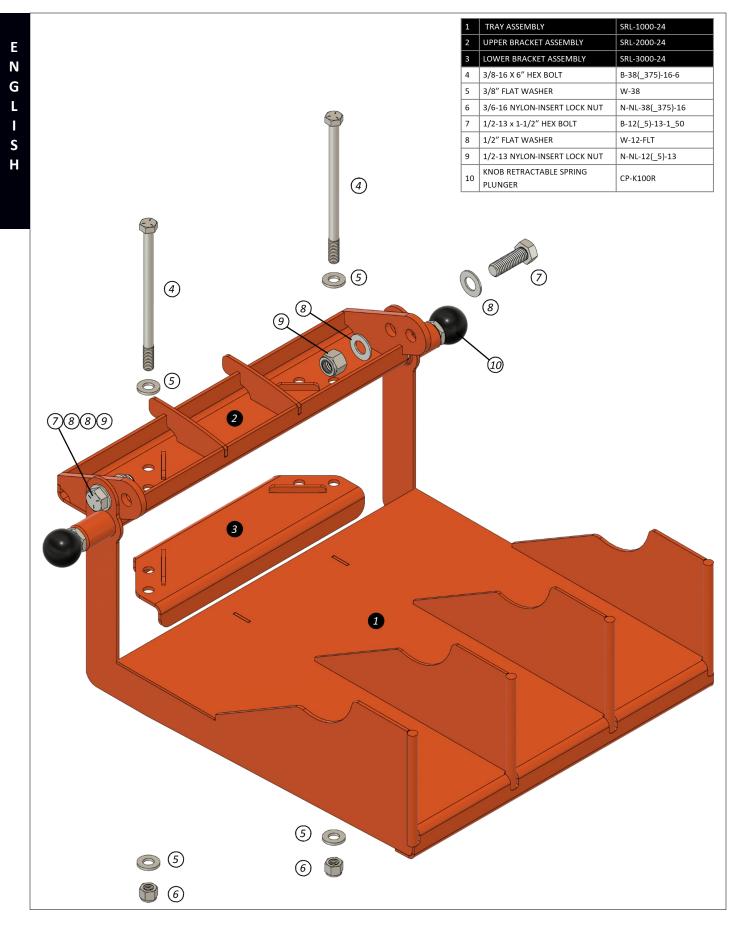

#### 4.0 MAINTENANCE AND CARE

- **4.1** If the SRL Tray is damaged, replacement parts may be available for purchase. Refer to the SRL Tray parts diagram on page 4 for replacement part numbers.
- 4.2 Inspect all bolts, pins, springs, welds and paint for visible damage. .
- **4.3** Maintain the paint finish to prevent corrosion. Use rust inhibitive paint compatible with the powder coat finish.
- **4.4** Store the SRL Tray in a place protected from the weather.