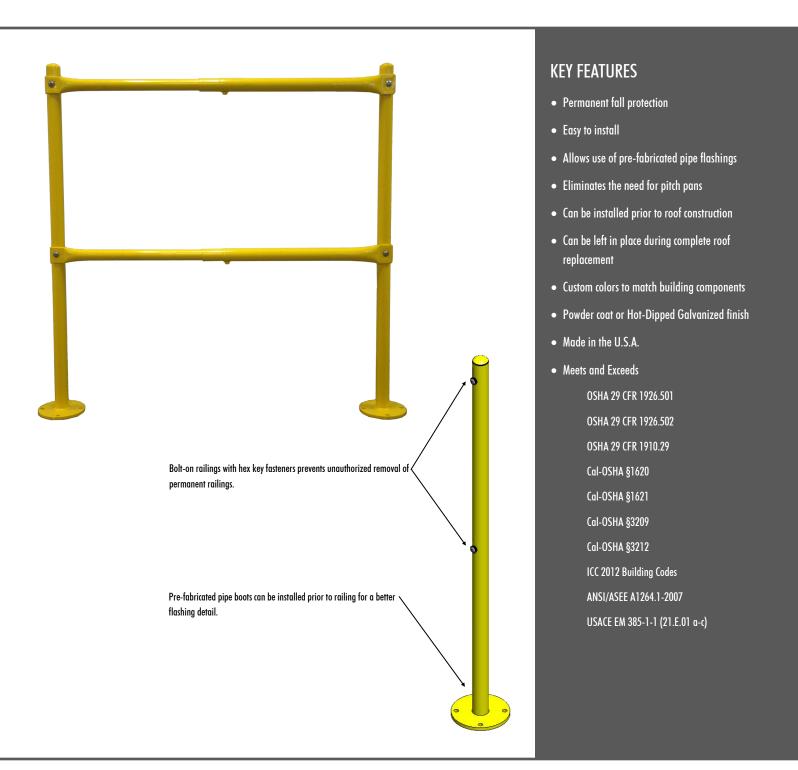

The Deck Mount Guardrail provides permanent full-perimeter fall protection with a unique design that allows pre-fabricated pipe boots to be used to flash penetrations, unlike traditional deck mount guardrails. Pipe flashings can be placed over the Deck Mount uprights prior to installation of the horizontal railing, a preferred method over field wrapping penetrations. Unlike traditional systems, horizontal rails can be removed during future reroofs to allow new pipe flashings to be installed. Powder coated steel colors available to match Kynar® sheet metal or other building components and RAL colors.

## **SPECIFICATION DATA**

| Product Name                   | : Deck Mount Guard | drail                                                                                                                                                                                                                                                                                                                                                                                                                                                                        |
|--------------------------------|--------------------|------------------------------------------------------------------------------------------------------------------------------------------------------------------------------------------------------------------------------------------------------------------------------------------------------------------------------------------------------------------------------------------------------------------------------------------------------------------------------|
| pre-Fab<br>Mount u<br>allowing |                    | ount Guardrail provides permanent full-perimeter fall protection with a unique design that allows<br>ricated pipe boots to be used to flash penetrations, unlike traditional deck mount guardrails. Deck<br>uprights can be installed prior to roof construction and left in place during complete roof replacement,<br>g the use of pre-fabricated pipe flashings. Powder coated steel colors available to match Kynar sheet<br>r other building components and RAL colors. |
| Applications:                  |                    | The Deck Mount Guardrail provides full perimeter fall protection for low-slope roofs.                                                                                                                                                                                                                                                                                                                                                                                        |
| Installation:                  |                    | Deck Mount Guardrail can be installed at both new and existing roof edge perimeters using pre-fabricated pipe flashings at each upright, ensuring the best possible detailing.                                                                                                                                                                                                                                                                                               |
| Materials:                     |                    |                                                                                                                                                                                                                                                                                                                                                                                                                                                                              |
|                                | Uprights:          | 1.66" x .140" schedule 40 pipe (ASTM A53) welded to 6" diameter x 3/8" steel plate (ASTM A1018<br>CS Type B) with pre-punched holes for permanent structural attachment.                                                                                                                                                                                                                                                                                                     |
|                                | Horizontal Rails:  | 1.625" x .065" and 1.375" x .065" (ASTM A-513 DOM Grade 1020) steel tube adjustable slide rails.                                                                                                                                                                                                                                                                                                                                                                             |
|                                | Finish:            | Powder coated steel or Hot-Dipped Galvanized to ASTM-A123.                                                                                                                                                                                                                                                                                                                                                                                                                   |
|                                | Colors:            | Numerous colors to match Kynar ${f \mathbb R}$ sheet metal, building components and RAL colors.                                                                                                                                                                                                                                                                                                                                                                              |
|                                | Hardware:          | 3/8"-16 x 1" zinc plated steel. (Consult LES for approved structural attachment fasteners)                                                                                                                                                                                                                                                                                                                                                                                   |
| Labe                           | əls:               | Applicable safety warnings and manufacturer's contact information.                                                                                                                                                                                                                                                                                                                                                                                                           |
| Size                           | S:                 | Uprights: Custom designed per project to OSHA Standards and IBC code requirements.                                                                                                                                                                                                                                                                                                                                                                                           |
|                                |                    | Horizontal Rails: 8'-0" o.c.; 120" to 70", 70" to 43", 43" to 29" Adjustable                                                                                                                                                                                                                                                                                                                                                                                                 |
|                                |                    | <u>Corners</u> : 90°- 270° Adjustable Hinge Corner                                                                                                                                                                                                                                                                                                                                                                                                                           |
| Weight:                        |                    | <u>Uprights</u> : 12 lbs +/-                                                                                                                                                                                                                                                                                                                                                                                                                                                 |
|                                |                    | Horizontal Rails: 1 lbs / lineal foot +/-                                                                                                                                                                                                                                                                                                                                                                                                                                    |
|                                |                    | <u>Corners</u> : 1 lbs +/-                                                                                                                                                                                                                                                                                                                                                                                                                                                   |
| Standards:                     |                    | Meets and exceeds OHSA Standard 29 CFR 1926.501, 1926.502, 1910.29, Cal-OSHA §1620, §1621, §3209,<br>§3210, ICC Building Codes, ANSI/ASEE A1264.1-2007, and USACE EM 385-1-1 (21.E.01 a-c)                                                                                                                                                                                                                                                                                   |
| War                            | ranty:             | 1 year manufacturer's limited warranty covering manufacturing defects.                                                                                                                                                                                                                                                                                                                                                                                                       |
| Country of Origin:             |                    | United States of America                                                                                                                                                                                                                                                                                                                                                                                                                                                     |