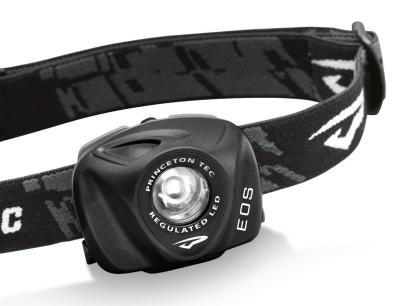

## EOS<sup>®</sup>

The durable EOS is an outdoorsman's dream come true. With a single long-throw Maxbright LED encased in a rugged, watertight housing, the EOS is up to any challenge that a trail, site, slope, or stream will throw at you. Four output modes (high, medium, low, and flash) allow the EOS to keep its brightness while the batteries remain at optimum levels. Also available are the EOS Tac with three colored filters, and the CL1DIV1 Intrinsically Safe EOS II.

## **SPECS**

**POWER** 130 Lumens LAMP 1 Maxbright LED

**BURN TIME** 97 Hours

**BATTERIES** 3 AAA Alkaline (included)

or Lithium

WEIGHT 3.7oz / 105g **WATERPROOF IPX7** (1 meter)