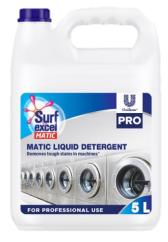

# SURF EXCEL MATIC-LAUNDRY LIQUID DETERGENT

Surf Excel Matic Liquid Detergent gives you 100 percent stain removal in washing machines through powerful cleaning technology that penetrates and removes tough stains in machines itself.

## **Key Benefits:**

- Machine care its designed to produce foam as per washing machine type that ensures no clogging and choking of pipes and reduces scaling issues.
- New Surf Excel Matic- Laundry Liquid gives you 100 percent stain removal in washing machines.
- Easy and better dissolution being liquid detergent it dissolves quickly in high water level environment of washing machines, reaches stains effortlessly and leaves no residue on clothes or in machines
- Superior fragrance it ensures that your clothes not only look fresh but also smell fresh
- Colour care it removes tough stains in machines but retains original colour of the fabric

**Supplier:** Hindustan Lever Limited Chakala, Andheri East, Mumbai 400 099 LEVERCARE Query/Feedback-1800-10-22-221(TOLL FREE); PO BOX 14760, Mumbai 400099; lever.care@unilever.com

5L

Simple | Safe | Effective www.unilever-professional.com