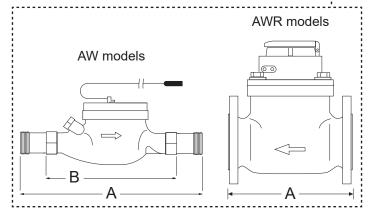

#### Cold Contacting Head Meters 105°F (35°C) and 150 PSI Max

| 2            | Pipe             | Gallons /                                      | Flow Range                                                                | Weight                                                                                                                   | DSI Mox                                                                                                                                                    | Length                                                                                                                                                                                  |                                                                                                                                                                                                                                                                                                                                                                                                                                                                                                                                                                                                                                                                                                                                                                                                                                                                                                                                                                                                                                                                                                                                                                                                                                                                                                                                                                                                                                                                                                                                                                                                                                                                                                                                                                                                                                                                                                                                                                                                                                                                                        | ]                                                                                                                                                                                                                                                                                       |
|--------------|------------------|------------------------------------------------|---------------------------------------------------------------------------|--------------------------------------------------------------------------------------------------------------------------|------------------------------------------------------------------------------------------------------------------------------------------------------------|-----------------------------------------------------------------------------------------------------------------------------------------------------------------------------------------|----------------------------------------------------------------------------------------------------------------------------------------------------------------------------------------------------------------------------------------------------------------------------------------------------------------------------------------------------------------------------------------------------------------------------------------------------------------------------------------------------------------------------------------------------------------------------------------------------------------------------------------------------------------------------------------------------------------------------------------------------------------------------------------------------------------------------------------------------------------------------------------------------------------------------------------------------------------------------------------------------------------------------------------------------------------------------------------------------------------------------------------------------------------------------------------------------------------------------------------------------------------------------------------------------------------------------------------------------------------------------------------------------------------------------------------------------------------------------------------------------------------------------------------------------------------------------------------------------------------------------------------------------------------------------------------------------------------------------------------------------------------------------------------------------------------------------------------------------------------------------------------------------------------------------------------------------------------------------------------------------------------------------------------------------------------------------------------|-----------------------------------------------------------------------------------------------------------------------------------------------------------------------------------------------------------------------------------------------------------------------------------------|
| Model Number |                  | Contact                                        | gpm                                                                       | (lbs)                                                                                                                    | FSI WAX                                                                                                                                                    | Α                                                                                                                                                                                       | В                                                                                                                                                                                                                                                                                                                                                                                                                                                                                                                                                                                                                                                                                                                                                                                                                                                                                                                                                                                                                                                                                                                                                                                                                                                                                                                                                                                                                                                                                                                                                                                                                                                                                                                                                                                                                                                                                                                                                                                                                                                                                      |                                                                                                                                                                                                                                                                                         |
|              | <sup>3</sup> ⁄4" | 10                                             | 0.5 - 20                                                                  | 6.0                                                                                                                      | 150                                                                                                                                                        | 12-1/8"                                                                                                                                                                                 | 7 <b>-</b> ½"                                                                                                                                                                                                                                                                                                                                                                                                                                                                                                                                                                                                                                                                                                                                                                                                                                                                                                                                                                                                                                                                                                                                                                                                                                                                                                                                                                                                                                                                                                                                                                                                                                                                                                                                                                                                                                                                                                                                                                                                                                                                          |                                                                                                                                                                                                                                                                                         |
|              | 1"               | 10                                             | 1 - 50                                                                    | 8.0                                                                                                                      | 150                                                                                                                                                        | 15-%"                                                                                                                                                                                   | 10-1⁄4"                                                                                                                                                                                                                                                                                                                                                                                                                                                                                                                                                                                                                                                                                                                                                                                                                                                                                                                                                                                                                                                                                                                                                                                                                                                                                                                                                                                                                                                                                                                                                                                                                                                                                                                                                                                                                                                                                                                                                                                                                                                                                |                                                                                                                                                                                                                                                                                         |
|              | 1-1⁄2"           | 10                                             | 1.5 - 100                                                                 | 13.0                                                                                                                     | 150                                                                                                                                                        | 17 <b>-</b> 5∕8"                                                                                                                                                                        | 11-¾"                                                                                                                                                                                                                                                                                                                                                                                                                                                                                                                                                                                                                                                                                                                                                                                                                                                                                                                                                                                                                                                                                                                                                                                                                                                                                                                                                                                                                                                                                                                                                                                                                                                                                                                                                                                                                                                                                                                                                                                                                                                                                  |                                                                                                                                                                                                                                                                                         |
|              | 2"               | 10                                             | 2 - 130                                                                   | 16.0                                                                                                                     | 150                                                                                                                                                        | 17 <b>-</b> 5⁄8"                                                                                                                                                                        | 11-¾"                                                                                                                                                                                                                                                                                                                                                                                                                                                                                                                                                                                                                                                                                                                                                                                                                                                                                                                                                                                                                                                                                                                                                                                                                                                                                                                                                                                                                                                                                                                                                                                                                                                                                                                                                                                                                                                                                                                                                                                                                                                                                  | 1                                                                                                                                                                                                                                                                                       |
|              | 2"               | 100                                            | 2 - 400                                                                   | 30.0                                                                                                                     | 230                                                                                                                                                        | 7-5⁄8"                                                                                                                                                                                  | N/A                                                                                                                                                                                                                                                                                                                                                                                                                                                                                                                                                                                                                                                                                                                                                                                                                                                                                                                                                                                                                                                                                                                                                                                                                                                                                                                                                                                                                                                                                                                                                                                                                                                                                                                                                                                                                                                                                                                                                                                                                                                                                    |                                                                                                                                                                                                                                                                                         |
|              | 3"               | 100                                            | 3 - 550                                                                   | 38.0                                                                                                                     | 230                                                                                                                                                        | 8-1⁄2"                                                                                                                                                                                  | N/A                                                                                                                                                                                                                                                                                                                                                                                                                                                                                                                                                                                                                                                                                                                                                                                                                                                                                                                                                                                                                                                                                                                                                                                                                                                                                                                                                                                                                                                                                                                                                                                                                                                                                                                                                                                                                                                                                                                                                                                                                                                                                    | ]                                                                                                                                                                                                                                                                                       |
|              | 4"               | 100                                            | 5 - 1,250                                                                 | 45.0                                                                                                                     | 230                                                                                                                                                        | 9-1⁄2"                                                                                                                                                                                  | N/A                                                                                                                                                                                                                                                                                                                                                                                                                                                                                                                                                                                                                                                                                                                                                                                                                                                                                                                                                                                                                                                                                                                                                                                                                                                                                                                                                                                                                                                                                                                                                                                                                                                                                                                                                                                                                                                                                                                                                                                                                                                                                    | 1                                                                                                                                                                                                                                                                                       |
|              |                  | r Size<br>3/4"<br>1"<br>1-½"<br>2"<br>2"<br>3" | r Size Contact   ¾" 10   1" 10   1.1" 10   2" 10   2" 10   2" 10   3" 100 | Size Contact gpm   3⁄4" 10 0.5 - 20   1" 10 1 - 50   1-½" 10 1.5 - 100   2" 10 2 - 130   2" 100 2 - 400   3" 100 3 - 550 | Size Contact gpm (lbs)   3⁄4" 10 0.5 - 20 6.0   1" 10 1 - 50 8.0   1-½" 10 1.5 - 100 13.0   2" 10 2 - 130 16.0   2" 100 2 - 400 30.0   3" 100 3 - 550 38.0 | Size Contact gpm (lbs) PST Max   ¾" 10 0.5 - 20 6.0 150   1" 10 1 - 50 8.0 150   1"' 10 1.5 - 100 13.0 150   2" 10 2 - 130 16.0 150   2" 100 2 - 400 30.0 230   3" 100 3 - 550 38.0 230 | r Note of the second of the seco | r Norm PSI Max A B $34"$ 10 0.5 - 20 6.0 150 12-5%" 7-1/2"   1" 10 1 - 50 8.0 150 150 15-5%" 10-1/4"   1- $1'2"$ 10 1.5 - 100 13.0 150 17- $5/6"$ 11- $3/4"$ 2" 10 2 - 130 16.0 150 17- $5/6"$ 11- $3/4"$ 2" 100 2 - 400 30.0 230 7- $5/6"$ N/A   3" 100 3 - 550 38.0 230 8- $1/2"$ N/A |

Notes: • AWM models are supplied with couplings and gaskets.

- AWR models are turbine meters with flanged connections
- · Add suffix -A to AWM and AWR models for meters without a contacting head. Ex: AWM-075-A