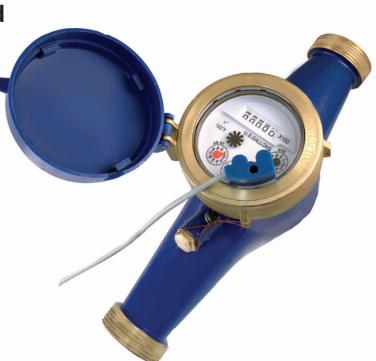

### **Electrical Contacting Head**

## Application

Series AWM contacting head water meters provide an electrical dry contact out for proportional control when used with the appropriately optioned controller or pump based on water flow.

Constructed to meet or exceed all sections of AWWA Standard C-708 the AWM series meters have bronze bodies with durable synthetic polymer measuring chambers.

The Multi-Jet chamber assures accuracy over a wide flow range with little head pressure loss. Measurement surfaces are non-wear, providing sustained accuracy despite the presence of small impurities in the water.