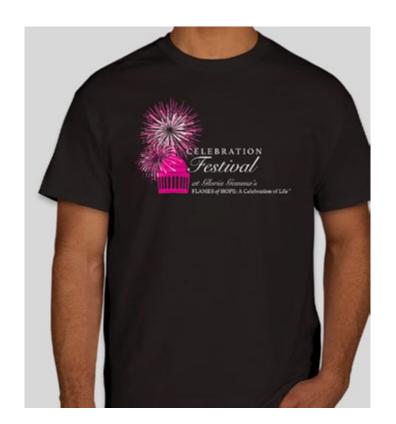

# Finalized Celebration Festival t-shirt for Gloria Gemma's Flames of Hope: A Celebration of Life $^{^{\text{\tiny TM}}}$

### Appearance on Black Gildan 5000 shirt