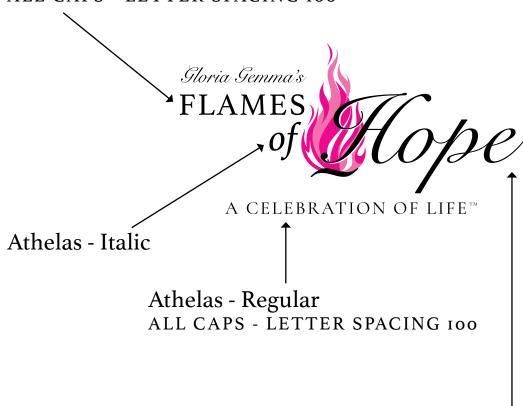

### Brand Guide 2023

## Athelas - Regular ALL CAPS - LETTER SPACING 100

Snell Roundhand - Regular Used in Gloria Gemma main logo

| Screen Printing | Digital Printing     | Digital Graphics |
|-----------------|----------------------|------------------|
| Pantone 226     | CMYK o 99 o o        | HEX: #E21B79     |
| Pantone 211     | CYMK o 71 o o        | HEX: #F384AC     |
| Pantone 218     | CYMK 2 65 o o        | НЕХ: #ЕВ7СВі     |
| Pantone 213     | CYMK o 88 47 o       | HEX: #E31C79     |
| Black           | СҮМК оооо            | HEX: #000000     |
| White           | CYMK 100 100 100 100 | HEX: #FFFFFF     |