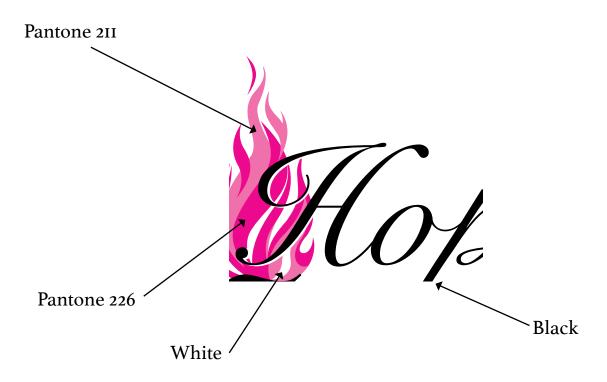

### Brand Guide 2023

## Athelas - Regular ALL CAPS - LETTER SPACING 100

Snell Roundhand - Regular Used in Gloria Gemma main logo

| Screen Printing | Digital Printing     | Digital Graphics |
|-----------------|----------------------|------------------|
| Pantone 226     | CMYK o 99 o o        | HEX: #E21B79     |
| Pantone 211     | CYMK o 71 o o        | HEX: #F384AC     |
| Pantone 218     | CYMK 2 65 o o        | НЕХ: #ЕВ7СВі     |
| Pantone 213     | CYMK o 88 47 o       | HEX: #E31C79     |
| Black           | СҮМК оооо            | HEX: #000000     |
| White           | CYMK 100 100 100 100 | HEX: #FFFFFF     |