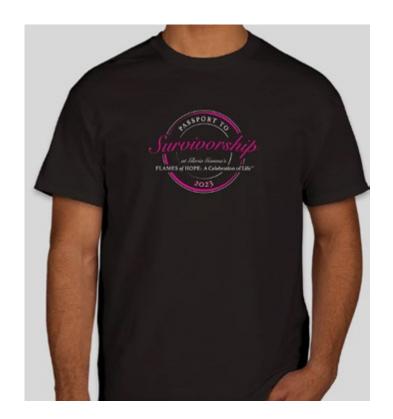

## Finalized Passport to Survivorship t-shirt for Gloria Gemma's Flames of Hope: A Celebration of Life $^{^{\text{TM}}}$

### Appearance on Black Gildan 5000 shirt