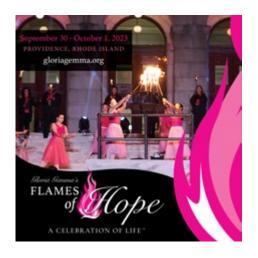

Finalized logo for Illuminations of Life Torch Ceremony at Gloria Gemma's Flames of Hope: A Celebration of Life  $^{\scriptscriptstyle \text{TM}}$ 

Version to be used on white and light backgrounds

Version to be used on black and dark background