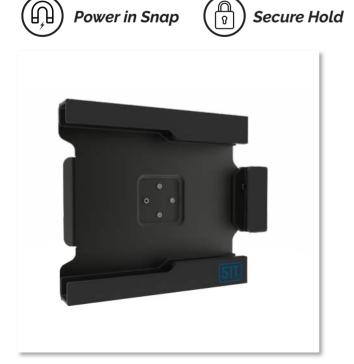

# Single Tablet Charging Cradle

### Compatibility

One solution that combines durability, compatibility, and modularity for a seamless and secure fit.

Thoughtfully designed to be compatible with all major tablet brands. Available for different tablet models in your chosen orientation. A solution for mixed device environments.