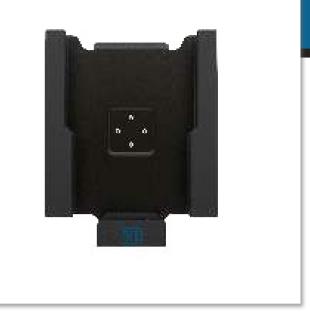

major brands
- Various plug options available
- Enterprise grade design
- Single Handed Operation
- Available in 51T® charging cabinet range



(
High Quality



# **Technical Information**

| SKU      | Dependant on configuration    |
|----------|-------------------------------|
| Power In | UK / EU / USA plug options    |
| Weight   | 0.5KG                         |
| Warranty | 2 Year RTB (Option to extend) |



www.51t.co.uk | 0345 257 0088 | sales@51t.co.uk

# Single Tablet Charging Cradle

### Compatibility

One solution that combines durability, compatibility, and modularity for a seamless and secure fit.

Thoughtfully designed to be compatible with all major tablet brands. Available for different tablet models in your chosen orientation. A solution for mixed device environments.



Microsoft Lenovo SAMSUNG Vit. ZEBRA Panasonic Honeywell

#### Secure Charging



www.51t.co.uk | 0345 257 0088 | sales@51t.co.uk