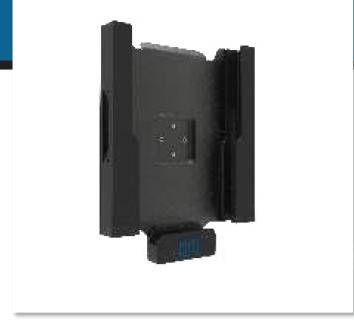

# Single Tablet Charging Cradle

## **Product Information**

Introducing our Single-Slot Tablet Charging Cradle, engineered for businesses seeking an unparalleled charging solution with a focus on reliability and durability. Crafted from high-quality materials and designed to withstanding the rigors of frequent use in diverse environments.

This charging cradle ensures a secure fit for your Tablet, offering a robust and modular design that's built to last.

#### Available in Portrait or Landscape

- Designed for use with major brands
- Various plug options available
- Enterprise grade design
- Single Handed Operation
- Available in 51T® charging cabinet range