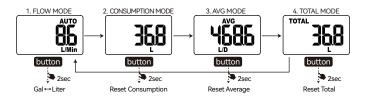

#### FOUR MEASUREMENT MODES

Press the button briefly: the display switches to the next display mode.

- 1 **FLOW MODE**: Display the real-time water flow in GAL/Min or L/Min.
- 2 CONSUMPTION MODE: Measure the single water consumption. The display will reset after 30sec without water flow or pressing the button.
- 3 AVG MODE: Display the daily average water consumption for the last 7 days.
- 4 TOTAL MODE: Measure the total water consumption up to the reset

#### · Switch GAL & L Unit:

Hold the button pressed for 2 sec in FLOW MODE to switch the format between gallon (GAL) and liter (L).

#### · Reset to Zero:

Hold the button pressed in CONSUMPTION/AVG/TOTAL MODE for 2 sec, The display data will be reset to 0.