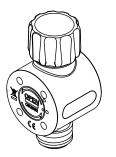

-------------------------|--|--|
| Water Flow Rate       | 0.5~40L/min(0.13~10.6 GPM)   |  |  |
| Max Water Consumption | 9999.9L or 9999.9Gal         |  |  |
| Working Pressure      | 0.5 ~ 8 bar (7.25 ~ 116 PSI) |  |  |
| Max Flow Rate         | 2400L/H (636GPH)             |  |  |
| Measurement Tolerance | ±8%*                         |  |  |
| Powered by            | 1 x CR2032 Button Cell       |  |  |

<sup>\*</sup> The conclusion was drawn from using a tube 10 times the length of the flow meter diameter in the front and a tube 5 times the diameter of the flow meter in the back, and filling it with water.

# **QUICK INSTALLATION & PRECAUTIONS**—

## **BEFORE START**



Insert the opener into the notch at the back of the device and rotate the battery coin to remove the battery case.



Put a CR2032 battery into the battery compartment, and then firmly screw the battery cover back on

## INSTALLING YOUR FLOW METER



#### **▲** Precautions

- Use the water flow meter in the Out-of-Box Pre-Assembled order to avoid water leakage.
- Follow the direction of water flow to install the product to ensure accuracy.
- 3. Be sure to tighten all connectors before use.
- 4. If you have any questions, please feel free to contact us.

## US Free Hotline(English):

+1 833-381-5659(MON-FRI 9:30 AM-5:30 PM PST)

## EU Free Hotline(English Deutsch):

+44 800-808-5337(MON-FRI 9:00 AM-5:00 PM CET)

Email: service@rainpointus.com

WhatsApp: +1 626-780-5952

## **GET STARTED**

#### FOUR MEASUREMENT MODES



Press the button briefly: the display switches to the next display mode.

- 1 **FLOW