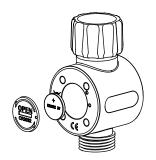

## **BEFORE START**

Insert the opener into the notch at the back of the device and rotate the battery coin to remove the battery case.

Put a CR2032 battery into the battery compartment, and then firmly screw the battery cover back on