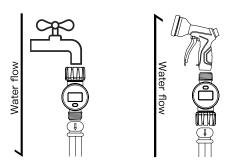

## INSTALLING YOUR FLOW METER

#### **▲** Precautions

- Use the water flow meter in the Out-of-Box Pre-Assembled order to avoid water leakage.
- Follow the direction of water flow to install the product to ensure accuracy.
- 3. Be sure to tighten all connectors before use.
- 4. If you have any questions, please feel free to contact us.