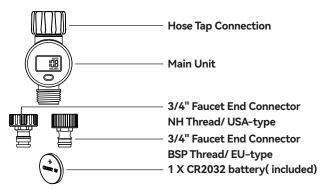

## PRODUCT OVERVIEW

## **SPECIFICATIONS**

| Waterproof            | IPX6                         |  |  |
|-----------------------|------------------------------|--|--|
| Water Flow Rate       | 0.5~40L/min(0.13~10.6 GPM)   |  |  |
| Max Water Consumption | 9999.9L or 9999.9Gal         |  |  |
| Working Pressure      | 0.5 ~ 8 bar (7.25 ~ 116 PSI) |  |  |
| Max Flow Rate         | 2400L/H (636GPH)             |  |  |
| Measurement Tolerance | ±8%*                         |  |  |
| Powered by            | 1 x CR2032 Button Cell       |  |  |