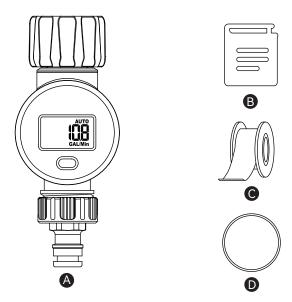

## WHAT IN THE BOX

- A. ICS518 Hose-end High Precision Flow Meter
- B. User Manual
- C. Teflon Sealing Tape
- D. Battery Cover Opener