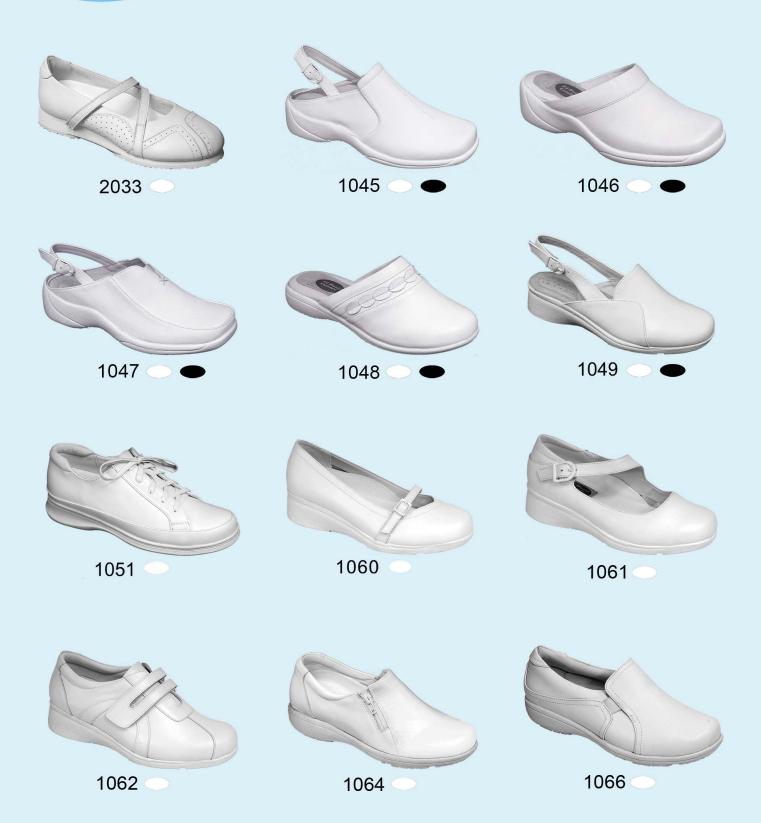

1 Evans Street, Fairfield, New Jersey 07004 Tel: 800-882-1918 Fax: 973-882-7885 e-mail: contact@footwearus.com www.footwearus.com







1 Evans Street, Fairfield, New Jersey 07004
Tel: 800-882-1918 Fax: 973-882-7885 e-mail: contact@footwearus.com
www.footwearus.com







#### 24 Hour Comf t Men's Collection











1 Evans Street, Fairfield, New Jersey 07004 Tel: 800-882-1918 Fax: 973-882-7885 e-mail: contact@footwearus.com www.footwearus.com

\*\*PRE-ORDER NOW\*\*

**DELIVERY FOR MARCH 2019** 

LEATHER UPPER - CUSHION INSOLE - MAXIMUM TRACTION OUTSOLE - WIDE WIDTH COLORS: BLACK, BROWN, NAVY, BEIGE , WHITE SIZE #6 TO SIZE #12 (FULL SIZE ONLY)



































1 Evans Street, Fairfield, New Jersey 07004 www.footwearus.com

Tel: 800-882-1918 Fax: 973-882-7885 e-mail: contact@footwearus.com































1 Evans Street, Fairfield, New Jersey 07004 Tel: 800-882-1918 Fax: 973-882-7885