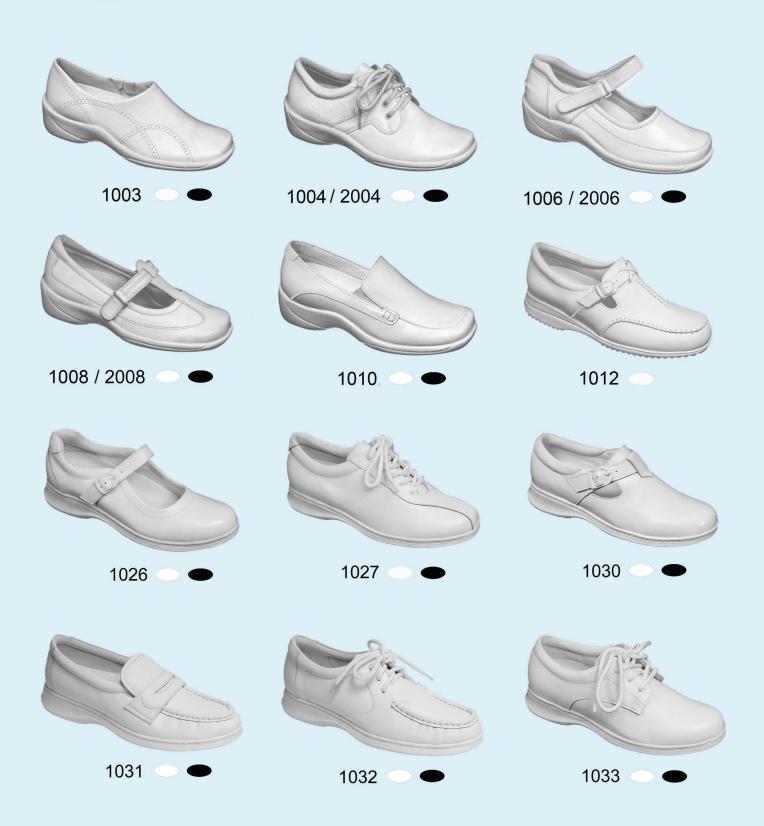

1 Evans Street, Fairfield, New Jersey 07004 Tel: 800-882-1918 Fax: 973-882-7885 e-mail: contact@footwearus.com www.footwearus.com







1 Evans Street, Fairfield, New Jersey 07004
Tel: 800-882-1918 Fax: 973-882-7885 e-mail: contact@footwearus.com
www.footwearus.com







#### 24 Hour Comf t Men's Collection











1 Evans Street, Fairfield, New Jersey 07004 Tel: 800-882-1918 Fax: 973-882-7885 e-mail: contact@footwearus.com www.footwearus.com

\*\*PRE-ORDER NOW\*\*

**DELIVERY FOR MARCH 2019** 

LEATHER UPPER - CUSHION INSOLE - MAXIMUM TRACTION OUTSOLE - WIDE WIDTH COLORS: BLACK, BROWN, NAVY, BEIGE , WHITE SIZE #6 TO SIZE #12 (FULL SIZE ONLY)



































1 Evans Street, Fairfield, New Jersey 07004 www.footwearus.com

Tel: 800-882-1918 Fax: 973-882-7885 e