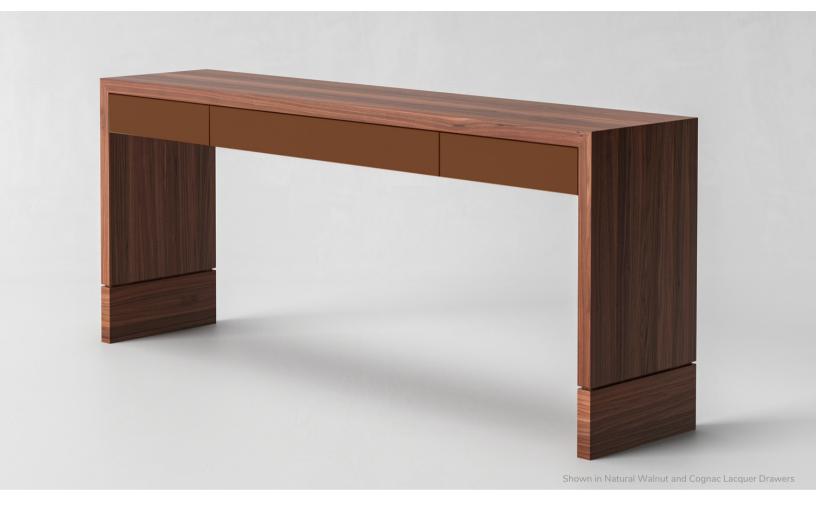

## GRANT CONSOLE TABLE

**STYLE 1056** 

As beautiful as it is functional, this table works beautifully in your foyer, living room, or dining room, or all three.

The lacquered drawers are the perfect size to hold your keys, mail or wallet, and features integrated finger pulls and soft-close glides.

Satin lacquer drawer fronts are available in various colors, walnut frame available in various finishes.

Hand-crafted in Los Angeles.

## **FINISHES**

Coastal Walnut, Desert Walnut, Ebonized Walnut, Natural Walnut, Smoked Walnut

## **LACQUERS**

Cognac, Ebony, Gold, Graphite, Grey, Indigo, Mineral, Ocean, Rose, Saffron, Sage, Sapphire, Scarlett, Slate, Taupe, White

DIMENSIONS

72" w x 16" d x 31" h