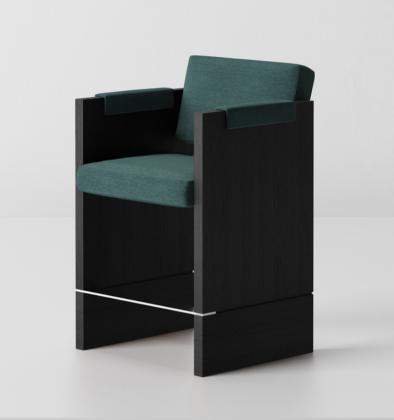

## GRANT COUNTER STOOL

STYLE 1080

Inspire fine cuisine and conversation with the Grant Counter Stool.

Made of wood with various finish options, an upholstered pad on armrest for comfort, and outfitted with tailored upholstery, available in various fabrics and leathers to choose from.

Hand-crafted in Los Angeles.

FINISHES Coastal Walnut, Desert Walnut, Ebonized Walnut, Natural Walnut, Smoked Walnut

> MATERIALS Mohair Fabrics,

Leather

METALS Blackened Steel, Satin Stainless Steel

> DIMENSIONS 23" w x 23.5" d x 37.5" h / 24" sh