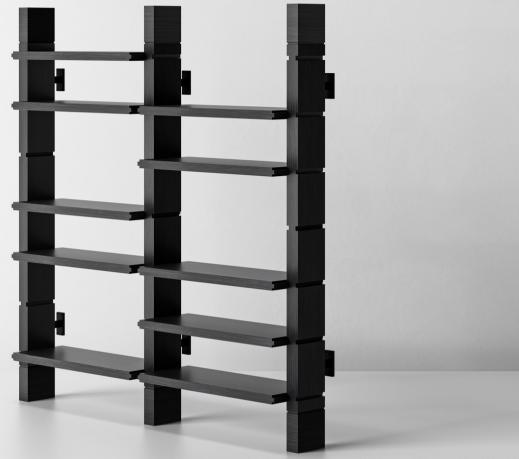

## CONNATE

Shown in Wide Double Units, Ebonized Walnut, and Blackened Steel Metal Standoffs

## GRANT BOOKSHELF

STYLE 1060

The Grant Bookshelf is hand-crafted with style, sophistication, and modularity in mind.

With adjustable shelves, allowing for larger decorative objects, this bookshelf is customizable for anywhere.

Anchored to the wall with metal standoffs, and available as single, double, triple units, or more.

Available in several finishes.

Hand-crafted in Los Angeles.

**FINISHES** 

Coastal Walnut, Desert Walnut, Ebonized Walnut, Natural Walnut, Smoked Walnut