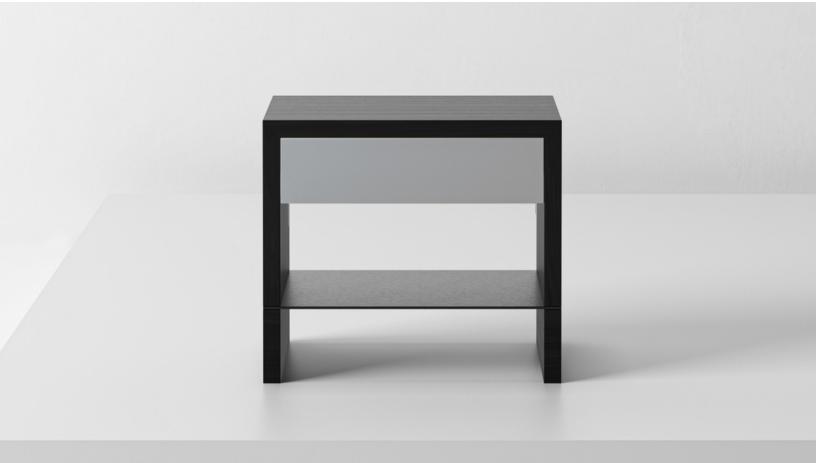

## CONNATE

Shown in Ebonized Walnut, Blackened Steel, and Grey Lacquer Drawer

## GRANT BEDSIDE TABLE

**STYLE 1059** 

The Grant Bedside Table works in the bedroom or living room.

Its clean lines and overall simplicity allow multiple style options, with various finishes available.

Satin lacquer drawer fronts are available in various colors, walnut frames available in various finishes.