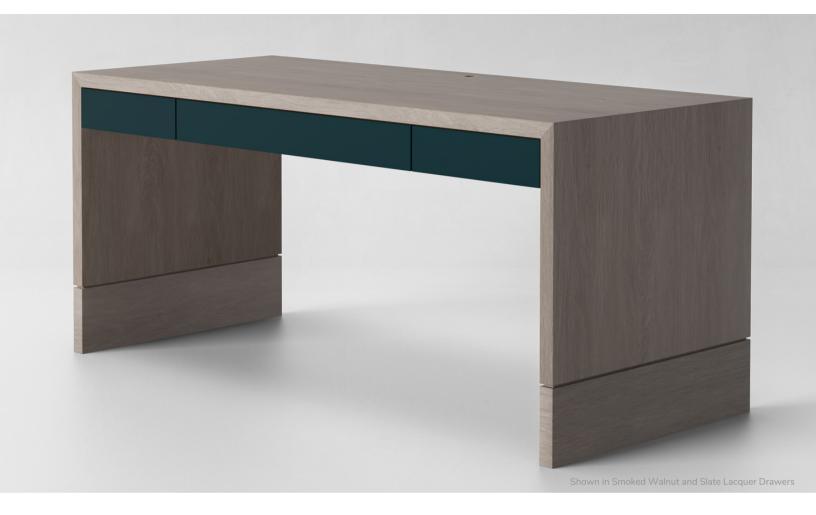

## **GRANT DESK**

**STYLE 1057** 

The Grant Desk is as handsome as it is practical, and can be a centerpiece to your office or placed against a wall.

The waterfall design exhibits our notch detailing and classic grain directional change, with three generously sized drawers to hold important documents, laptop, tablets, and more.

Drawers feature integrated finger pulls and soft-close glides, and the optional grommet can be specified as left, center, or right.

Satin lacquer drawer fronts are available in various colors, walnut frame available in various finishes.

Hand-crafted in Los Angeles.

Coastal Walnut, Desert Walnut, Ebonized Walnut, Natural Walnut, Smoked Walnut

Cognac, Ebony, Gold, Graphite, Grey, Indigo, Mineral, Ocean, Rose, Saffron, Sage, Sapphire, Scarlett, Slate, Taupe, White

**DIMENSIONS** 

72" w x 30" d x 31" h