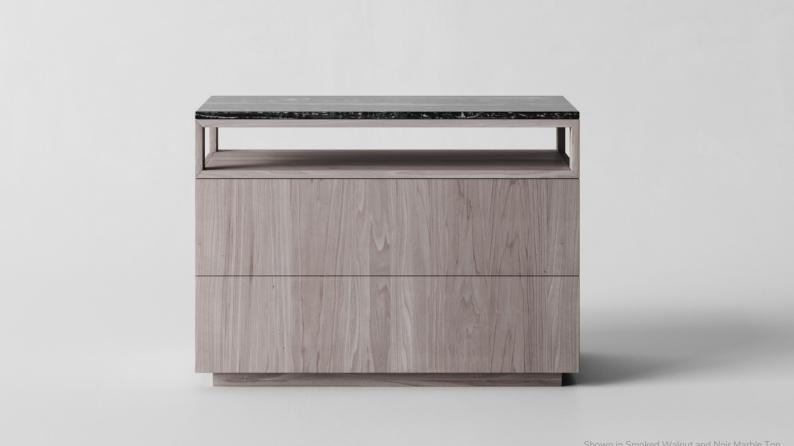

## PIERPONT STONE BEDSIDE TABLE

**STYLE 1051** 

Complementing the Pierpont Bed in every way, the Pierpont Bedside Table is a luxury piece that brings the end of your day to a stylish close.

A well-placed lamp and a half-read book will look poised and ready upon or beneath the stone top, offered in various stone selections.

Two drawers are push-to-open and soft-close glides. Available with wood top.

**FINISHES** 

Coastal Walnut, Desert Walnut, Ebonized Walnut, Natural Walnut, Smoked Walnut

**STONES** 

D'Azur Marble, Noir Marble, Winter Marble, Silver Travertine, Titanium Travertine

**DIMENSIONS** 

36" w x 20" d x 26" h