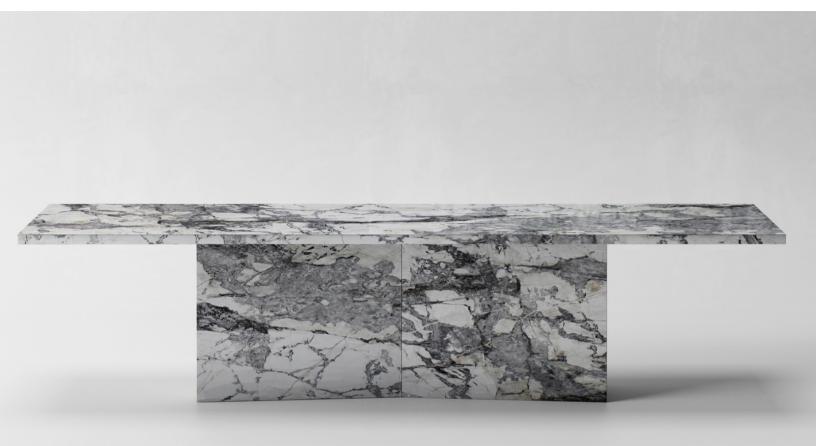

## CONNATE

Shown in D'Azur Marble

## MARMONT STONE DINING TABLE

STYLE 1046

A conversation-worthy piece, our Marmont Stone Dining Table can be ordered in various stone selections.

Its bow-tie base design and sculpted look create a show stopping effect that fits seamlessly into any stylish home.

Available in wood. Available as a console table.