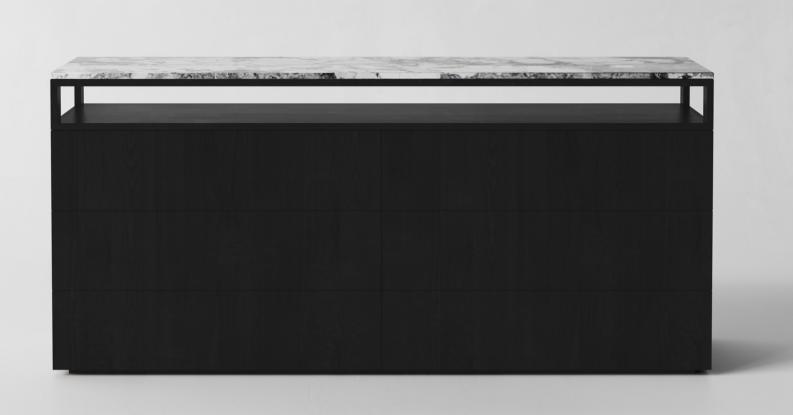

## CONNATE

Shown in Fhonized Walnut and D'Azur Marble Tor

## PIERPONT STONE DRESSER

**STYLE 1039** 

This chic, classic piece's defining feature is a stone top available in various stone selections and an open shelf for additional storage above the drawers.

Balanced and tasteful, with a wood frame available in various finishes, and six drawers with push-to-open and soft-close glides.

STONES

D'Azur Marble, Noir Marble, Winter Marble, Silver Travertine, Titanium Travertine

DIMENSIONS

72" w x 20" d x 34.5" h