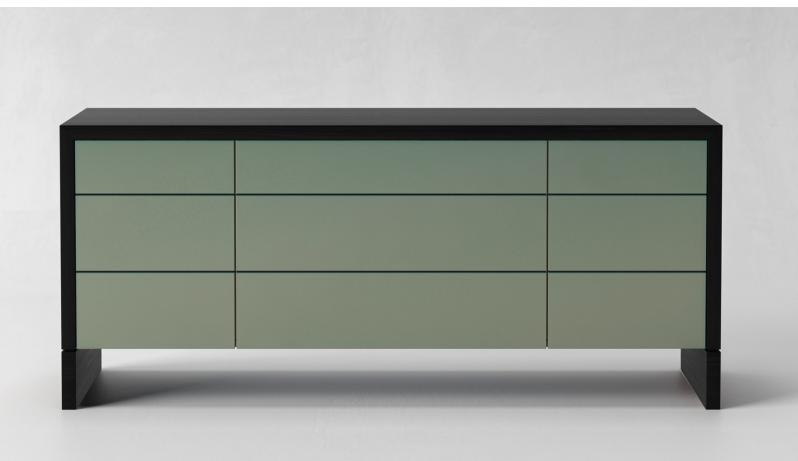

## CONNATE

Shown in Ebonized Walnut and Sage Lacquer Drawers

## GRANT DRESSER

STYLE 1038

Store in style with this perfect addition to the bedroom.

Our Grant Dresser offers multiple customizations, where form meets function with satin lacquer finish drawers and push-to-open and soft-close glides.

Satin lacquer drawer fronts are available in various colors, walnut frame available in various finishes.

Hand-crafted in Los Angeles.

**FINISHES** 

Coastal Walnut, Desert Walnut, Ebonized Walnut, Natural Walnut, Smoked Walnut

LACQUERS

Cognac, Ebony, Gold, Graphite, Grey, Indigo, Mineral, Ocean, Rose, Saffron, Sage, Sapphire, Scarlett, Slate, Taupe, White

> DIMENSIONS 72" w x 20" d x 32" h