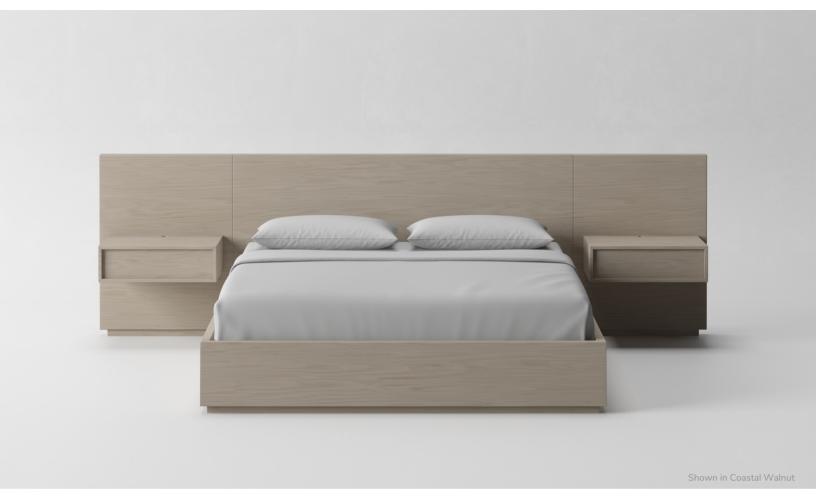

## SELMA WOOD BED

**STYLE 1037** 

Our Selma Wood Bed is available in various finishes, giving your room just the right touch of color and design.

With push-to-open and soft-closing glide drawers, with duplex available in each drawer, and a grommet on top integrated into the bedside table for cord management, we've fused function with design in the most modern way.

Available with upholstered headboard and side rails.

## DIMENSIONS

126" w x 86" d x 42" h / queen 138" w x 90" d x 42" h / ca king 142" w x 86" d x 42" h / king