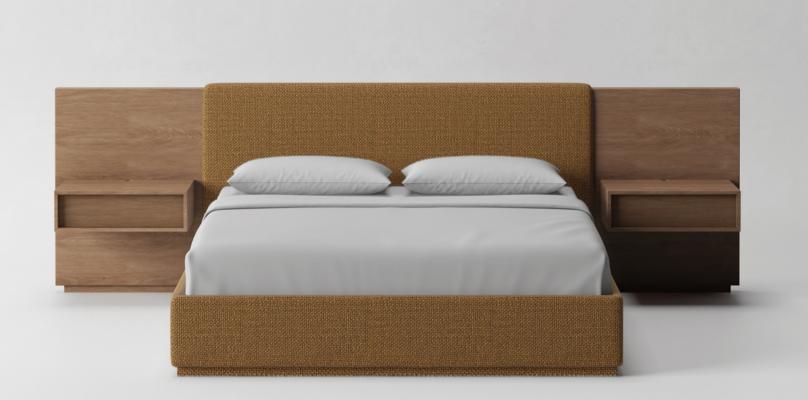

## SELMA UPHOLSTERED BED

STYLE 1036

Our tailored upholstery, available in various fabrics, is a natural complement to the wooden frame.

The wood is available in various finishes that match or defy the upholstery in interesting ways. Drawers with push-toopen and soft-closing glides, with duplex available in each drawer bring an ease and sophistication to this minimally designed bed.

Available as Queen, King, and CA King.

Grommet on top of integrated bedside table for cord management.

Available in all wood version.

#### DIMENSIONS

126" w x 86" d x 42" h / queen 138" w x 90" d x 42" h / ca king 142" w x 86" d x 42" h / king