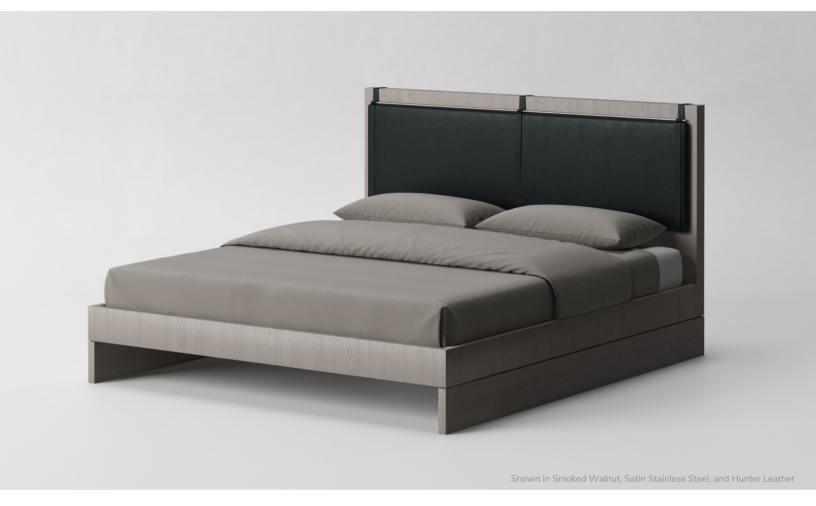

# **GRANT BED**

**STYLE 1032** 

This statement bed offers comfortable sleep with unyielding elegance. The wood frame is available in various finishes, with a cushioned upholstered headboard available in various fabrics and leathers to match your tastes.

Available as Queen, King and CA King

### **DIMENSIONS**

66" w x 86" d x 48" h / queen 78" w x 90" d x 48" h / ca king 82" w x 86" d x 48" h / king