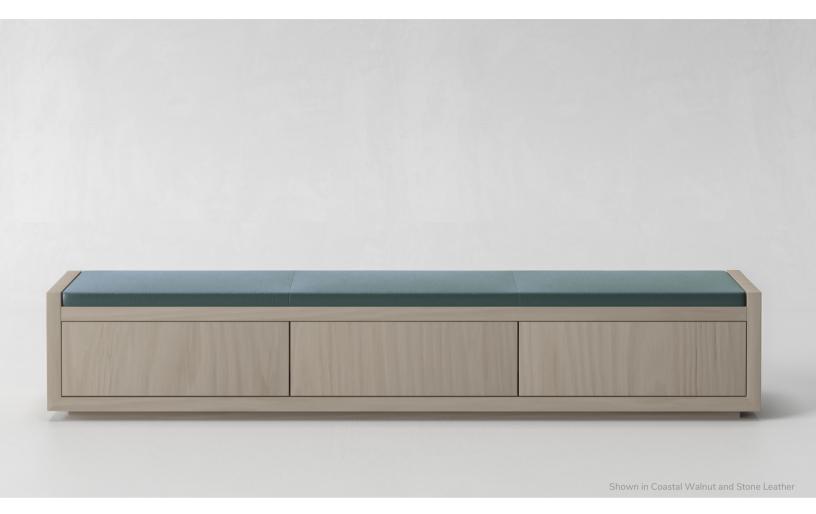

## PIERPONT BENCH

**STYLE 1031** 

Offered in three sizes that fit the width of the Pierpont bed – Queen, King, or CA King – this sophisticated piece features three push-to-open drawers with soft-close glides, and tailored seat cushions available in various fabrics and leathers.

Wood frame available in various finishes

#### **FINISHES**

Coastal Walnut, Desert Walnut, Ebonized Walnut, Natural Walnut, Smoked Walnut

### **MATERIALS**

Smart Crossweave, Crossweave, Strie Fabrics, Leather

#### **DIMENSIONS**

66" w x 15" d x 15" h / queen 78" w x 15" d x 15" h / ca king 82" w x 15" d x 15" h / king