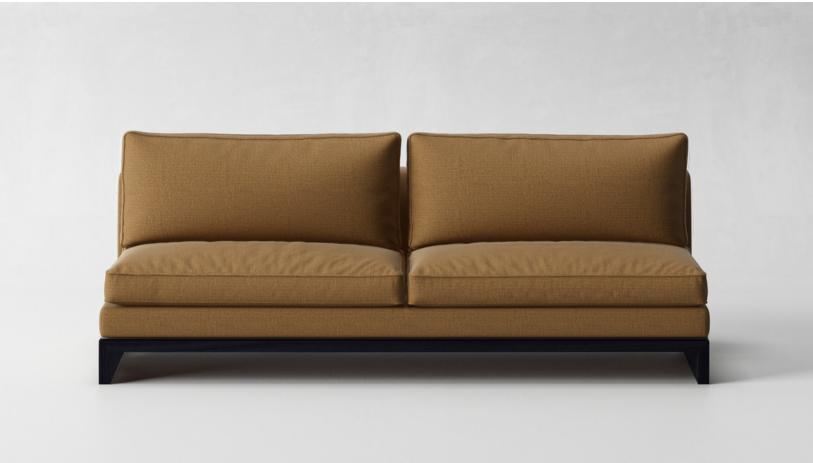

## GRANT ARMLESS SOFA

**STYLE 1022** 

Exquisitely tailored and extremely comfortable, our luxurious sofa features down-wrapped seat cushions and down-filled loose back cushions.

Available as a modular system, we currently offer this collection in a chaise lounge, or armless sofa, which can be configured in various ways.

**FINISHES** 

Coastal Walnut, Desert Walnut, Ebonized Walnut, Natural Walnut, Smoked Walnut

MATERIALS Strie, Smart Crossweave, Crossweave Fabrics

 $\label{eq:DIMENSIONS} \mbox{DIMENSIONS}$  84" w x 40" d x 31" h / 16" sh