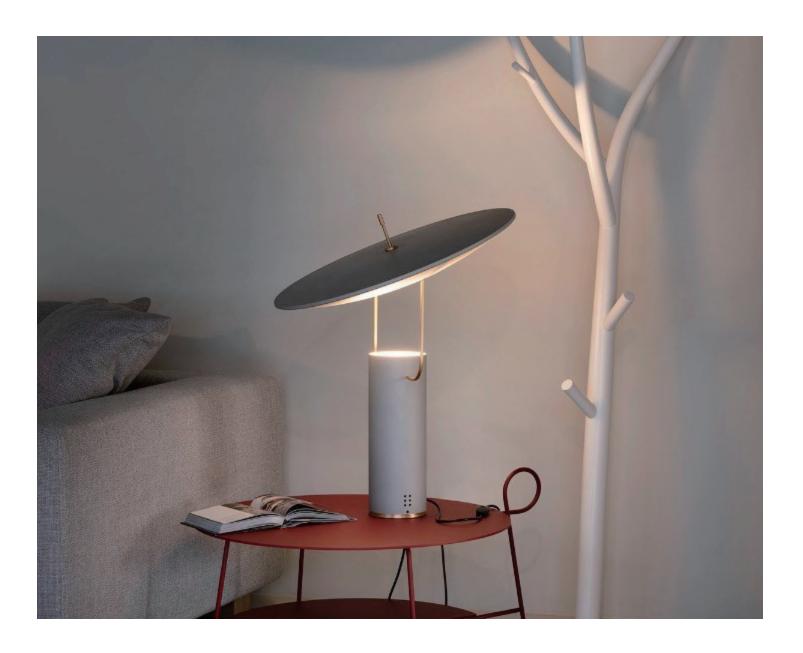

## Decormote

Designed/Home

Tx1
Table lamp

The TX1 lamp was inspired by satellites and space, and its futuristic expression does indeed bring to mind the shape of satellite dishes. The bold table lamp features a slightly convex aluminium disc, which diffuses the light from the lamp's cylindrical base into a smooth, glare-free glow. The angle of the shade can be freely adjusted using the slender metal arms.