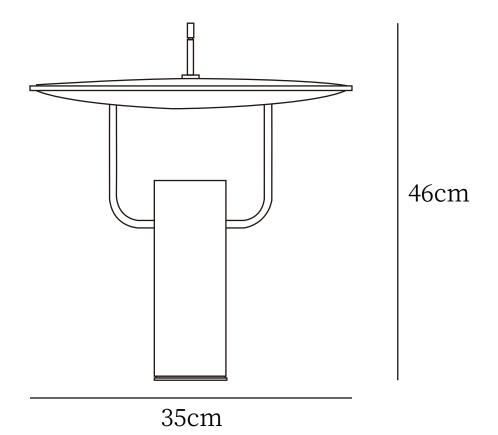

<u>Produc</u>t Tx1 Table Lamp

 $\begin{array}{l} \underline{\text{Dimensions}} \\ \overline{\text{Dia 35cm x H 46cm}} \\ \varnothing \ 13.7" \ \text{x H 18.1"} \end{array}$ 

Weight 3Kg (6.6)

Certifications UL, cUL(120V) CE, CB(240V)