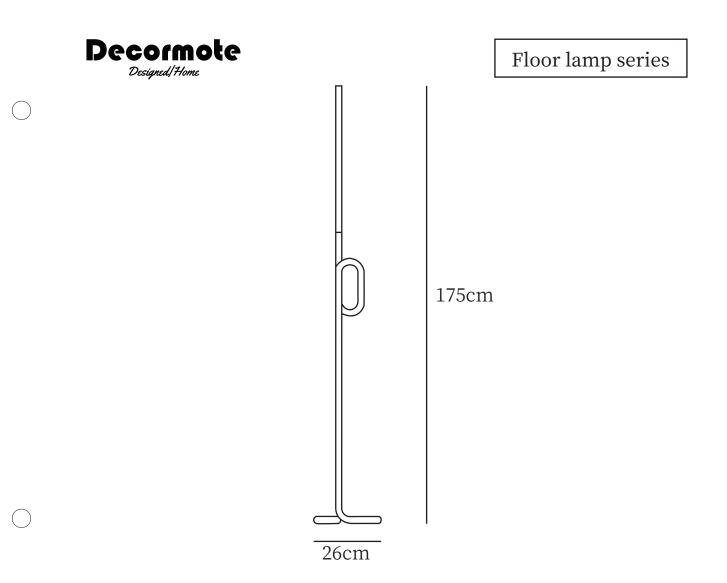

Product Tobia Floor Lamp

<u>Dimension</u>s Dia 26cm x H175 cm ∅ 10.2″ x H 68.8″

Weight 4Kg (8.8)

Certifications UL, cUL(120V) CE, CB(240V)