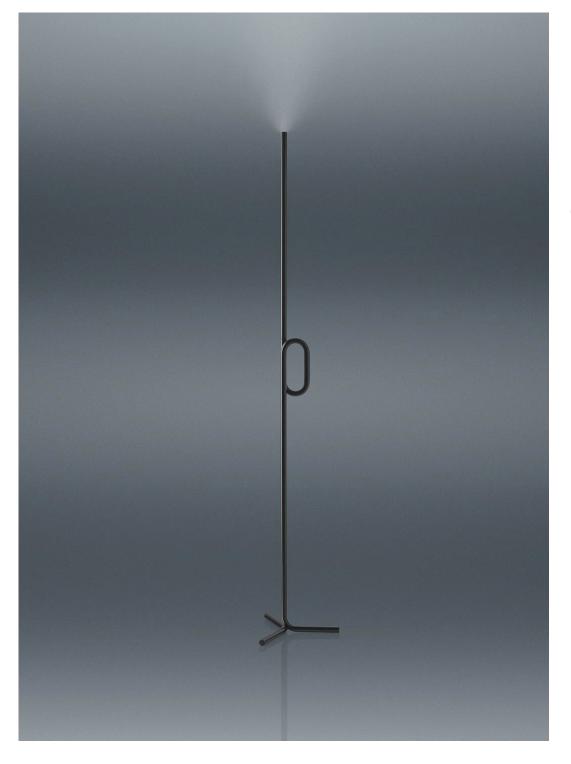

Tobia Floor Lamp

The lightness of a sign that outlines a body and a form to narrate a function. Tobia is an example of how simplicity can have character: slender, compact, easy to move, Tobia is a portable luminator that projects powerful light upward.minous sign through space.