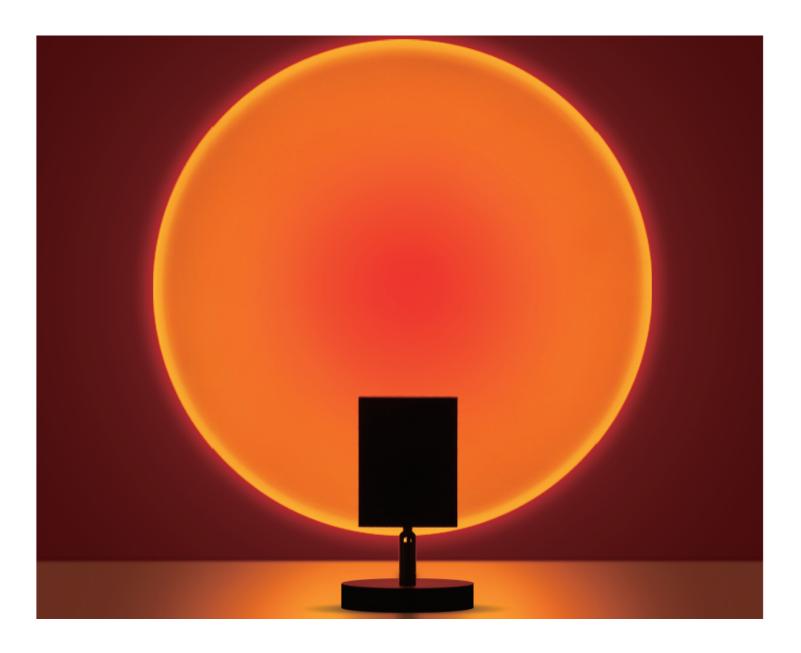

## Sunset Table lamp

The is a color projector made of anodized aluminum carved from a solid plate, which integrates a high power LED and a sophisticated optical system specifically designed to achieve a precise effect: a perfect circle projection of colors and shades. It is the intangible part, the light, that embodies the center of the project: the idea is to create a compact and minimal object with a great installation effect, which can bring into homes new metaphysical galaxies of colors in which to immerse oneself.

20cm

16cm

<u>Product</u> Sunset Table Lamp

<u>Dimensions</u> Dia 16cm x H 20 cm Ø 6.2" x H 7.8"

 $\frac{\text{Weight}}{3\text{Kg (6.6)}}$ 

Certifications UL, cUL(120V) CE, CB(240V)

Voltage AC 110-240V  $\frac{Material}{Metal}s$ 

Dimming

<u>Light source</u>

Bulb: LED

Halo Color:

Sunset Red

Integrated LED

Wattage: ~10 Watts

Lumens: 1100 Lumens est. Color Temperature: Sunset Red