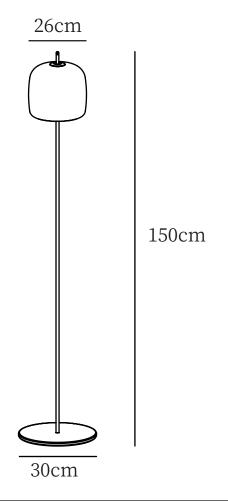

## Floor lamp series

Product

Jube Floor Lamp

Dimensions

Dia 26cm x H 150cm

Ø 10.2"x H 59"

Weight 5Kg (11)

Certifications UL, cUL(120V) CE, CB(240V) Materials