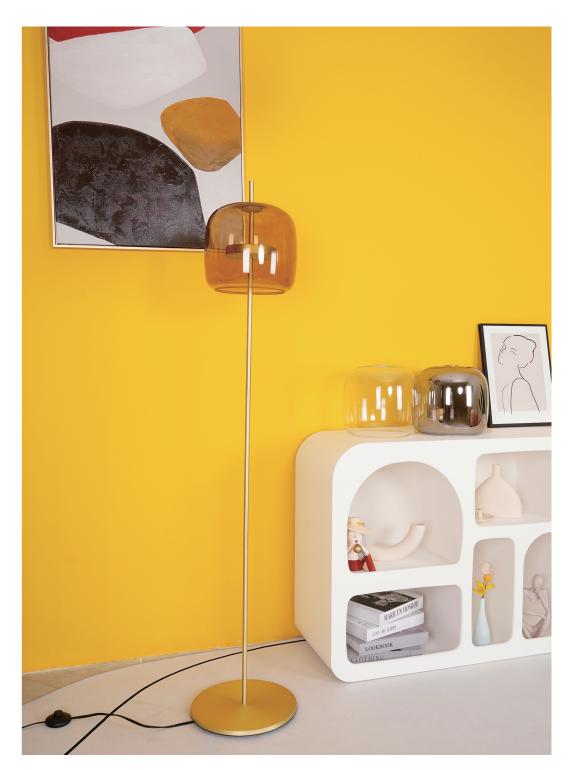

## Jube Floor Lamp

Retro charm. The elegant and delicate look of blown glass finds a new dimension in Jube. Two glass units placed side by side, perfectly assembled, so much so that they look like a unique piece. The result is a sinuous lamp, formed by superimpositions and with tone-on-tone colors that give it a precious, vintage mood.e. .minous sign through space.

## Floor lamp series

Product

Jube Floor Lamp

Dimensions

Dia 26cm x H 150cm

Ø 10.2"x H 59"

Weight 5Kg (11)

Certifications UL, cUL(120V) CE, CB(240V) Materials