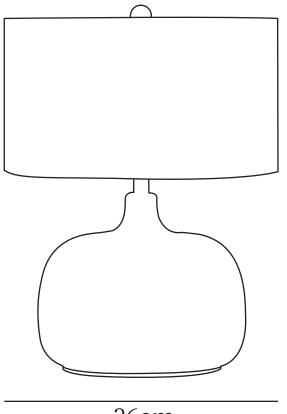

64cm

Product

Christi Table Lamp

Dimensions

Dia 36cm x H 64cm Ø 14.1" x H 25"

Weight 3Kg (6.6)

Certifications UL, cUL(120V)

CE, CB(240V)