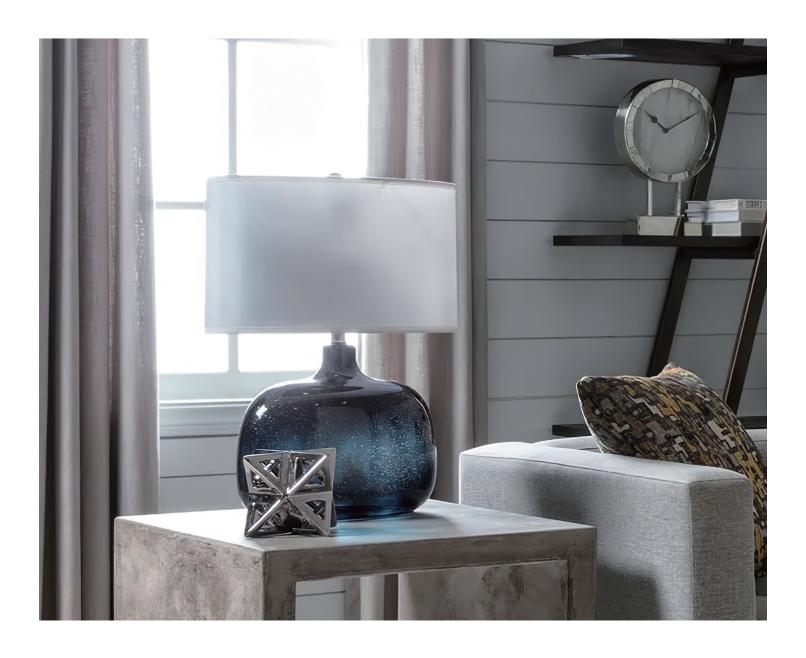

## Decormote

Designed/Home

Christi Table lamp With a curving silhouette for contemporary style, this lamp features three-way lighting to cast bright light or a warm glow, making it ideal in seating areas and bedrooms.

64cm

Product

Christi Table Lamp

Dimensions

Dia 36cm x H 64cm Ø 14.1" x H 25"

Weight 3Kg (6.6)

Certifications UL, cUL(120V)

CE, CB(240V)

Voltage AC 110-240V Materials Fabric, Glass

**Finishes** 

Silver, Green, Blue, Clear

Shade color White

Suspension

Provide 150cm / 59" wires with switch

plugs. Can be extended upon request.

<u>Light source</u>