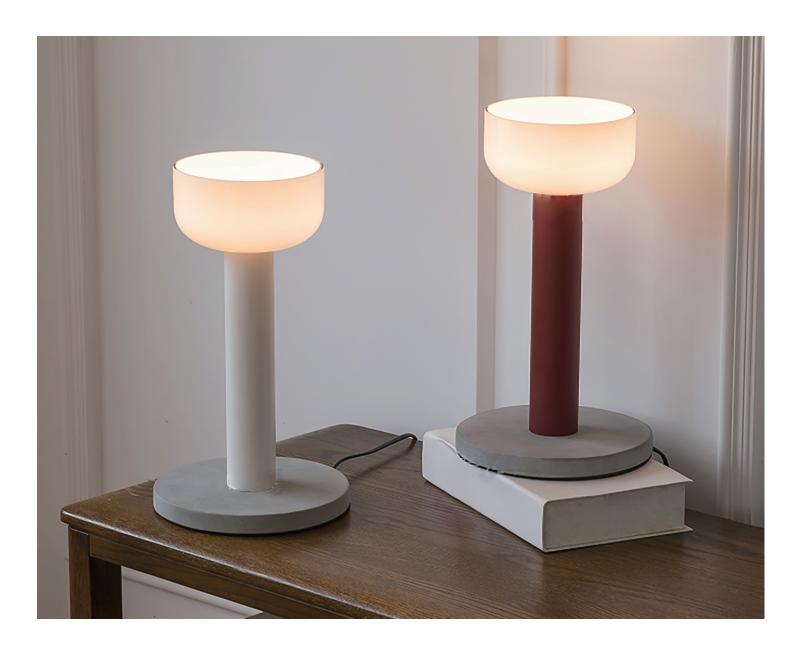

## Bellhop Table lamp

Bellhop Table Lamp features an upward facing glass shade to bring indirectly diffused light to accent your space. designers have flipped the arched diffuser upside down and extended the body to create a unique lighting experience, this floor lamp is crafted from aluminum, concrete for an industrial, yet modern feel. Perfect to bring light to an intimate reading nook or home office space, this luminary transitions well between spaces accenting with just the right amount of light.

## Table lamp series