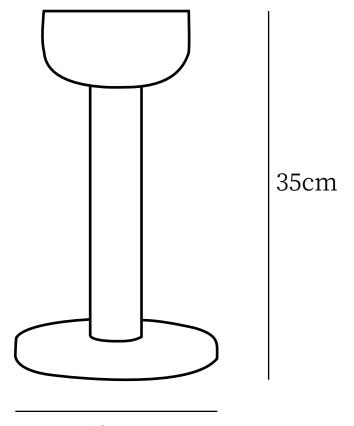

## 18cm

Product

Bellhop Table Lamp

Dimensions

Dia 13cm x H 22cm ⊘ 7" x H 13.7"

Weight 3Kg (6.6)

Certifications UL, cUL(120V) CE, CB(240V)

Voltage AC 110-240V Materials