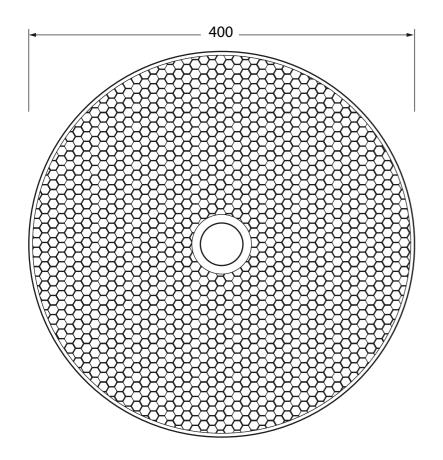

Suffolk Latch Company Ltd Unit B Clare Suffolk CO10 8QD Product Name: Hammered Round Sink Pack Content:

1 x Sink

Fixing Screws:

Suffolk Latch Co
suffolk latch company.co.uk

Please Note, due to the hand crafted nature of these products all measurements are approximate and should be used as a guide only.