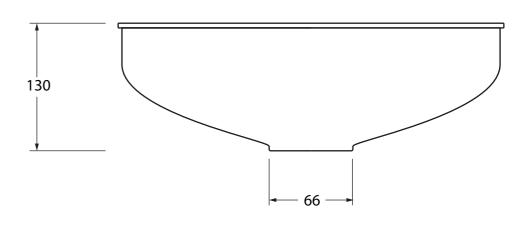

Suffolk Latch Company Ltd Unit B Clare Suffolk CO10 8QD Product Name: Hammered Round Sink Pack Content:

1 x Sink

Fixing Screws:

Suffolk Latch Co
suffolk latch company.co.uk

Please Note, due to the hand crafted nature of these products all measurements are approximate and should be used as a guide only.