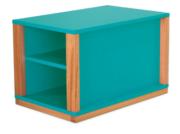

### **Sideboard Counter**

The most compact and multifunctional piece of furniture that you can have! With two niches greater internal extension, suitable for store accessories with greater length.