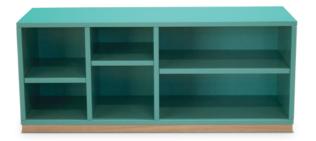

### **Functional Counter**

One of the most versatile furniture you can have in your studio, with two compartments extended horizontally for you to use with the most diverse types of accessories.