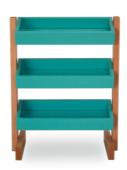

## **Versatile Display**

Store your Tonning Balls in a display with sophisticated and practical design with three niches.