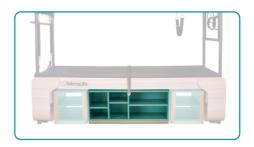

### **Sideboard Counter**

The most compact and multifunctional piece of furniture that you can have! With two niches greater internal extension, suitable for store accessories with greater length.