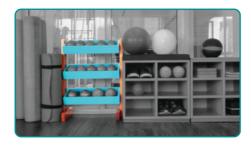

## **Versatile Display**

Store your Tonning Balls in a display with sophisticated and practical design with three niches.