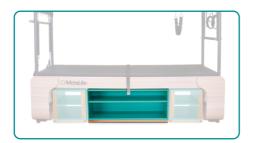

### **Sideboard Counter**

The most compact and multifunctional piece of furniture that you can have! With two niches greater internal extension, suitable for store accessories with greater length.