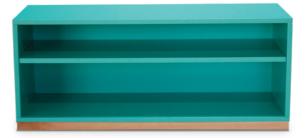

### **Functional Counter**

One of the most versatile furniture you can have in your studio, with two compartments extended horizontally for you to use with the most diverse types of accessories.