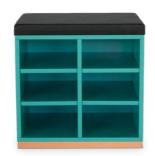

### **Comfort Shoechest**

More than practicality, MetaLife offers comfort for you and your students with this piece of furniture that, in addition to storing shoes, has upholstery on the upper part.