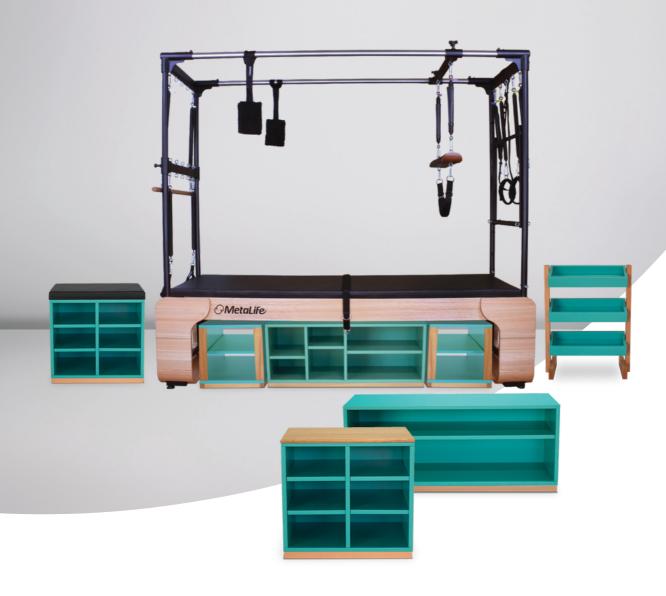

# **EXCLUSIVE FURNITURE**

YOUR STUDIO MORE ORGANIZED AND BEAUTIFUL

## **Style Counter**

Organize your accessories with the most style from the pilates universe. with six different niches of different sizes, you have several options when organize your items.

### **Functional Counter**

One of the most versatile furniture you can have in your studio, with two compartments extended horizontally for you to use with the most diverse types of accessories.

### **Sideboard Counter**

The most compact and multifunctional piece of furniture that you can have! With two niches greater internal extension, suitable for store accessories with greater length.

## **Basic Shoechest**

The perfect piece of furniture for your students to have more convenience when storing your shoes and belongings in general.

### **Comfort Shoechest**

More than practicality, MetaLife offers comfort for you and your students with this piece of furniture that, in addition to storing shoes, has upholstery on the upper part.

## **Versatile Display**

Store your Tonning Balls in a display with sophisticated and practical design with three niches.