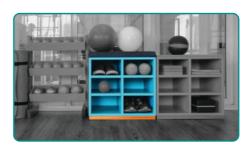

## **Versatile Display**

Store your Tonning Balls in a display with sophisticated and practical design with three niches.