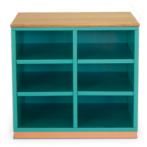

## **Basic Shoechest**

The perfect piece of furniture for your students to have more convenience when storing your shoes and belongings in general.