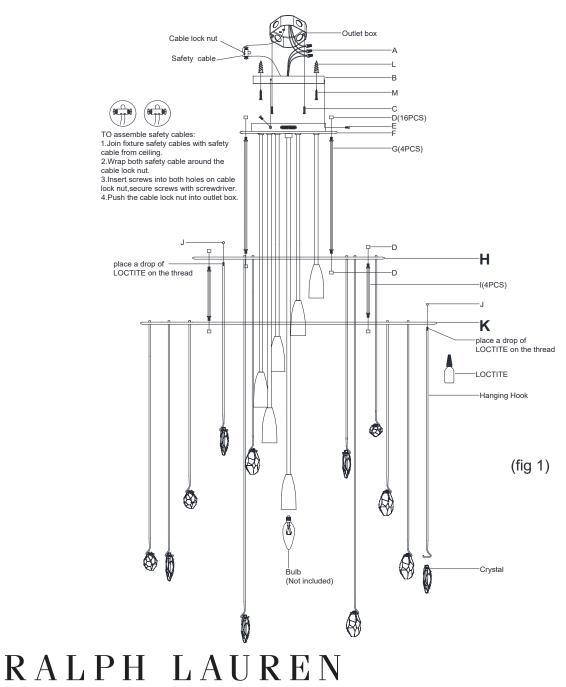

- 1. Carefully remove all parts from the box.
- 2. Remove the mounting plate (B) from the canopy (F) by loosening side screws (E).
- 3. Put the mounting plate (B) on the ceiling and mark the holes position with pencil.
- 4. Drill 4 holes on the ceiling and knock the anchors (L) into the holes.
- Install the mounting plate (B) to the outlet box and secure with mounting screws (C), then secure the wood screws (M) to the anchors (L) and lock tight.
- 6. Connect the fixture ground (bare) wire with the ground wire from the outlet box using wire nut (A) .If your house does not have ground wire, then attach this wire to the green grounding screw inside of the outlet box.

IT IS IMPERATIVE THAT THIS FIXTURE BE GROUNDED.

- 7. Connect the fixture Neutral (ribbed,no markings) wire with the neutral wire from the outlet box using wire nut (A).
- Connect the fixture Hot (smooth edge,markings) wire with the hot wire from the outlet box using wire nut (A).
  DO NOT REVERSE THE HOT AND NEUTRAL CONNECTIONS OR SAFETY WILL BE COMPROMISED.
- 9. Tuck these wire connections neatly into the outlet box to secure.
- 10. Attach canopy (F) to the mounting plate (B) and secure with side screws (E).

- 11. Assembly the metal ring (H) to the canopy (F) by using rods (G) and securing with nuts (D) (See fig 1).
- 12. Assembly the metal ring (K) to the metal ring (H) by using rods (I) and securing with `nuts (D) (See fig 1).
- 13. When attaching the hanging hooks to the metal ring (H and K), follow locations for hooks at (fig 2 and fig 3).

NOTE: To further secure the hanging hooks, place a drop of loctite on the top thread, then firmly tighten the nuts (J).

- 14. Hang the crystal (from 1 to 5, total 5 kinds, 88pcs) to the hanging hooks, no specific location, just put it on the desired hanging hooks.
- 15. Insert bulbs (not included) into the sockets.
- 16. Installation is complete, turn on power at fuse or circuit breaker.