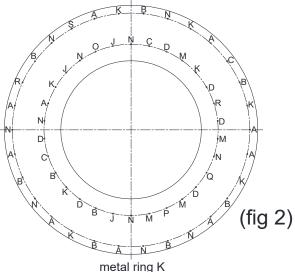

- 11. Assembly the metal ring (H) to the canopy (F) by using rods (G) and securing with nuts (D) (See fig 1).
- 12. Assembly the metal ring (K) to the metal ring (H) by using rods (I) and securing with `nuts (D) (See fig 1).
- 13. When attaching the hanging hooks to the metal ring (H and K), follow locations for hooks at (fig 2 and fig 3).

NOTE: To further secure the hanging hooks, place a drop of loctite on the top thread, then firmly tighten the nuts (J).

- 14. Hang the crystal (from 1 to 5, total 5 kinds, 88pcs) to the hanging hooks, no specific location, just put it on the desired hanging hooks.
- 15. Insert bulbs (not included) into the sockets.
- 16. Installation is complete, turn on power at fuse or circuit breaker.