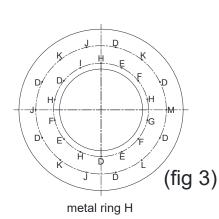

- 11. Assembly the metal ring (H) to the canopy (F) by using rods (G) and securing with nuts (D) (See fig 1).
- 12. Assembly the metal ring (K) to the metal ring (H) by using rods (I) and securing with `nuts (D) (See fig 1).
- 13. When attaching the hanging hooks to the metal ring (H and K), follow locations for hooks at (fig 2 and fig 3).

NOTE: To further secure the hanging hooks, place a drop of loctite on the top thread, then firmly tighten the nuts (J).

- 14. Hang the crystal (from 1 to 5, total 5 kinds, 88pcs) to the hanging hooks, no specific location, just put it on the desired hanging hooks.
- 15. Insert bulbs (not included) into the sockets.
- 16. Installation is complete, turn on power at fuse or circuit breaker.