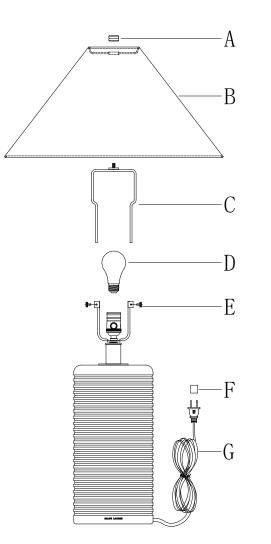

- 1. Carefully remove all parts from box.
- 2. Insert harp (C) into the two-pronged saddle (E) as shown.
- 3. Remove finial (A) from harp (C).
- 4. Place lampshade (B) over the assembled harp (C) and secure with the finial (A)
- 5. Insert bulb (D)(not included) into socket.
- 6. Remove protective plug cover (F) from plug (G).
- 7. Plug into proper electrical outlet and test fixture.
- 8. Assembly is complete.