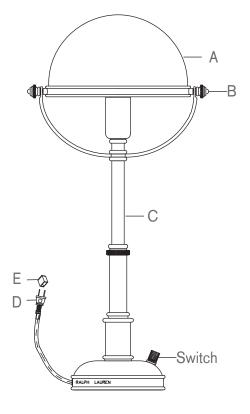

- 1. Carefully remove all parts from the carton.
- 2. Insert light bulb into socket.
- 3. Remove protective plastic cover (E) from plug (D).
- 4. Plug lamp into wall outlet.

## ADJUSTMENT INSTRUCTIONS

- 1. Loosen the adjustment keys (B) on both side of shade (A).
- 2 Swing lamp shade (A) to desired position.
- 3. Tighten the adjustment key (B).

**Care Instructions:** Clean only with a soft dry cloth or feather duster. Do not use abrasive or chemical agents.