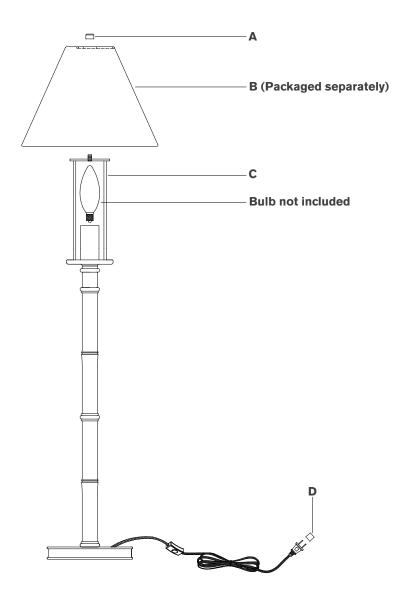

#### TOOLS REQUIRED (NOT INCLUDED):

Scissors

- 1. Carefully remove all parts from the box. Place on a clean, soft surface.
- 2. Install light bulb into the socket.
- 3. Remove finial (A) from harp (C).
- 4. Remove shade **(B)** from packaging and install to harp **(C)** using finial **(A)**.

**NOTE:** If shade has additional packaging, carefully cut off from interior of shade to avoid damages.

- 5. Remove protective cover (D) from plug.
- 6. Plug into electrical outlet and test the fixture.