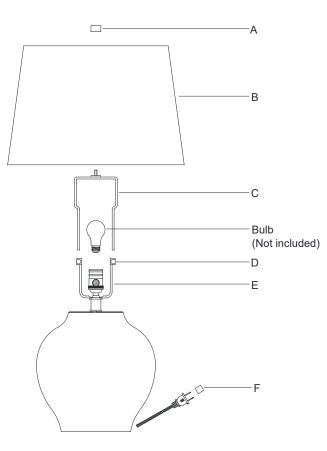

- 1. Carefully remove all parts from the box.
- 2. Install harp (C) onto the saddle (E) and secure with adjustment knobs (D).
- 3. Adjust harp (C) up or down to desired height by loosening adjustment knobs (D), setting to position and then tightening adjustment knobs (D).
- 4. Place shade (B) to the assembled harp (C), then secure with finial (A).
- 5. Insert bulb (not included) into the socket.
- 6. Remove protective plug cover (F) from the plug.
- 7. Plug into a proper electrical outlet and test the fixture.
- 8. Installation is complete.