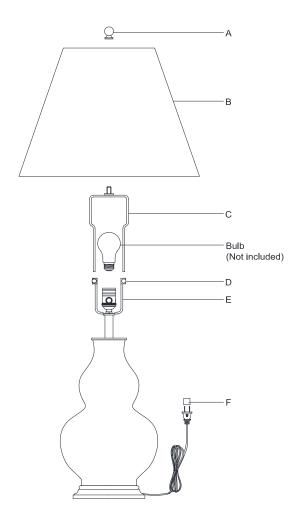

- 1. Carefully remove all parts from the box.
- 2. Insert the harp (C) into the saddle (E) and adjust to the desired height then lock tight the adjustment knobs (D).
- 3. Put the shade (B) (packaged separately) to the harp (C), then secure with the finial (A).
- 4. Insert bulb (not included) into the socket.
- 5. Remove the protective plug cover (F) from the plug.
- 6. Plug into a proper electrical outlet and test the fixture.
- 7. Installation is complete.