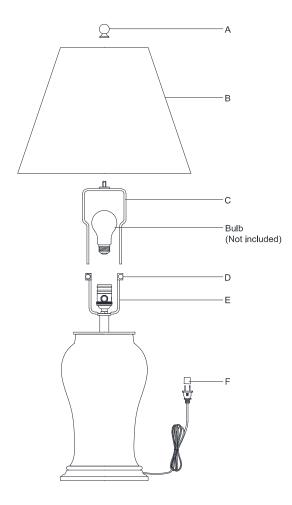

- 1. Carefully remove all parts from the box.
- 2. Insert the harp (C) into the saddle (E) and adjust to the desired height then lock tight the adjustment knobs (D).
- 3. Put the shade (B) (packaged separately) to the harp (C), then secure with the finial (A).
- 4. Insert bulb (not included) into the socket.
- 5. Remove the protective plug cover (F) from the plug.
- 6. Plug into a proper electrical outlet and test the fixture.
- 7. Installation is complete.