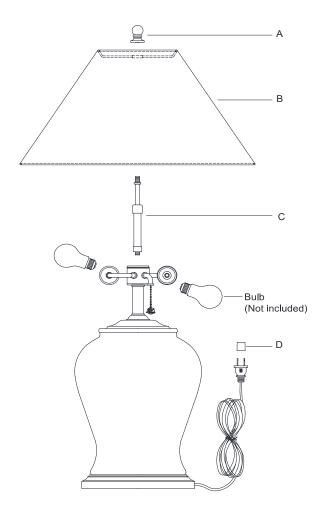

- 1. Carefully remove all parts from the box.
- 2. Screw adjustable riser (C) to the top of lamp body.
- 3. Remove finial (A) from the adjustable riser (C).
- 4. Place shade (B) to the assembled adjustable riser (C) and secure with the finial (A).
- 5. Insert bulbs (not included) into the sockets.
- 6. Remove protective plug cover (D) from the plug.
- 7. Plug into a proper electrical outlet and test the fixture.
- 8. Installation is complete.