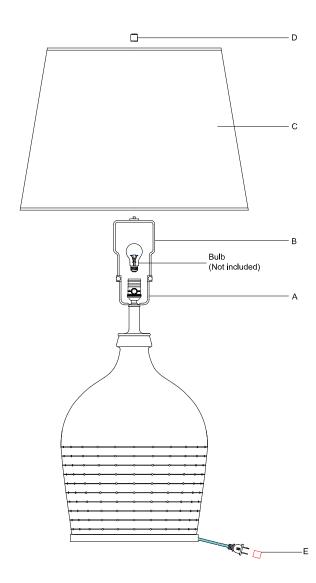

- 1. Carefully remove all parts from the box.
- 2. Install harp (B) onto the saddle (A).
- 3. Adjust harp (B) up or down to get a desired height. Considering after you put the shade (C), the socket can not be shown if you adjust the harp properly.
- 4. Place shade (C) to the assembled harp (B), then secure with finial (D).
- 5. Insert bulb (not included) into the socket.
- 6. Remove protective plug cover (E) from the plug.
- 7. Plug into a proper electrical outlet and test the fixture.
- 8. Installation is complete.