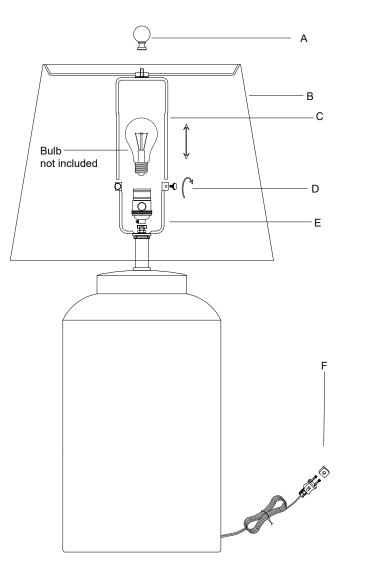

- 1. Carefully remove all parts from the box. Place on a clean, soft surface.
- Loosen adjustment knobs (D), insert the harp (C) into the saddle (E) and set to desired height. Once height is achieved tighten the adjustment knobs (D).
- 3. Remove the finial (A) from the harp (C)
- 4. Place the shade (D) (packaged separately) on top of the harp (C), then secure with the finial (A).
- 5. Insert bulb (not included) into the socket.
- 6. Remove the protective plug cover (F) from the plug.
- 7. Plug into a proper electrical outlet and test the fixture.
- 8. Installation is complete.