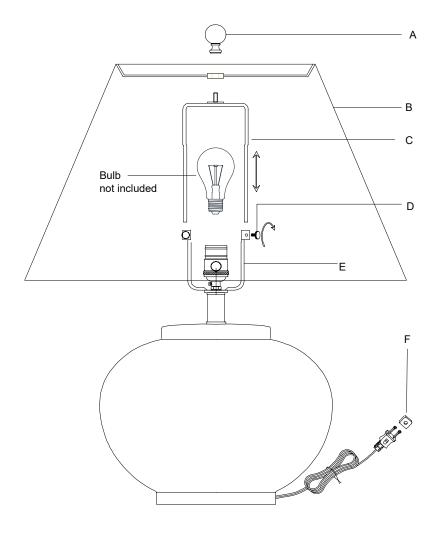

- 1. Carefully remove all parts from the box. Place on a clean, soft surface.
- 2. Loosen adjustment knobs (D), insert the harp (C) into the saddle (E) and set to desired height. Once height is achieved tighten the adjustment knobs (D).
- 3. Remove the finial (A) from the harp (C)
- 4. Place the shade (D) (packaged separately) on top of the harp (C), then secure with the finial (A).
- 5. Insert bulb (not included) into the socket.
- 6. Remove the protective plug cover (F) from the plug.
- 7. Plug into a proper electrical outlet and test the fixture.
- 8. Installation is complete.