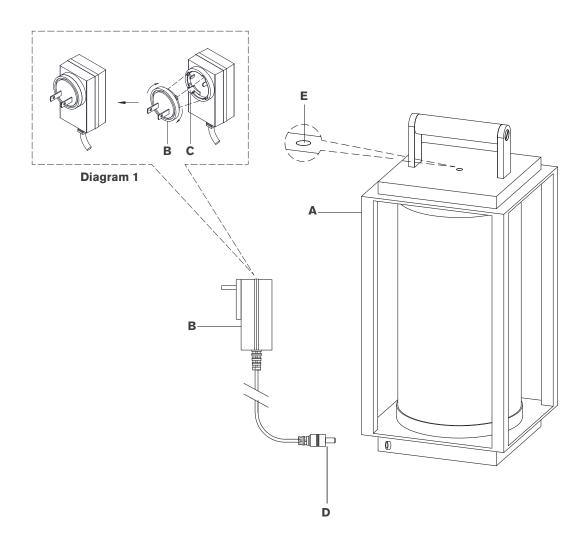

- 1. Carefully remove all parts from the box. Place on a clean, soft surface.
- 2. Insert quick plug (D) into the base of fixture (A).
- 3. Install plug **(B)** to adapter **(C)** as shown in diagram 1. **Note:** CE, SAA & UK plug adapters included.
- Plug into electrical outlet and test fixture.
  Dimmer switch operation: Touch dimmer (E) to adjust between low, medium, high and off settings.