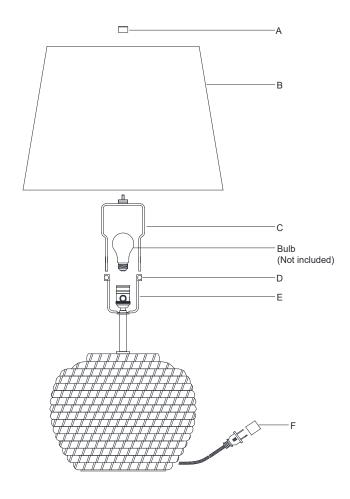

- 1. Carefully remove all parts from the box.
- 2. Install harp (C) onto the saddle (E) and secure with adjustment knobs (D).
- 3. Adjust harp (C) up or down to desired height by loosening adjustment knobs (D), setting to position and then tightening adjustment knobs (D).
- 4. Place shade (B) to the assembled harp (C), then secure with finial (A).
- 5. Insert bulb (not included) into the socket.
- 6. Remove protective plug cover (F) from the plug.
- 7. Plug into a proper electrical outlet and test the fixture.
- 8. Installation is complete.