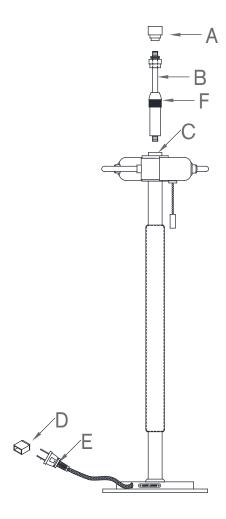

- 1. Carefully remove all parts from the carton.
- 2. Thread the nipple of rod (B) into the opening of part (C) by turning in clockwise direction until tight.
- 3. Remove finial (A) from top of rod (B), attach shade (not included) onto the threaded portion and secure with finial (A).
- 4. Insert the specified light bulbs into sockets.
- 5. Remove plastic cover (E) from electrical plug (D)
- 6. Plug lamp into wall outlet.

## TO ADJUST:

- 1. Loosen the break (F) by turning counter-clockwise direction.
- 2. Adjust rod (B) up or down to desired height.
- 3. Tighten the break (F) by turning clockwise direction.

Care Instructions: Clean only with a soft dry cloth or feather duster. Do not use abrasive or chemical agents.